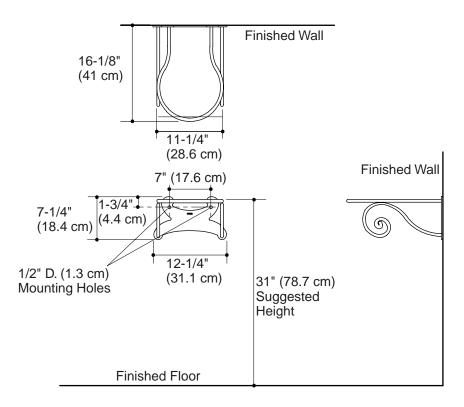

## **Product Diagram**

#### Features

- Wall-mount
- Black wrought iron
- Designed for Vessels<sup>TM</sup> lavatories
- 16-1/8" (41 cm) x 11-1/4" (28.6 cm)

#### **Product Specification**

The wall-mount bracket shall be 16-1/8" (41 cm) in length and 11-1/4" (28.6 cm) in width. Bracket shall be wall-mounted and made of black wrought iron. Bracket shall be designed for Vessels lavatories. Bracket shall be Kohler Model K-\_\_\_\_\_.