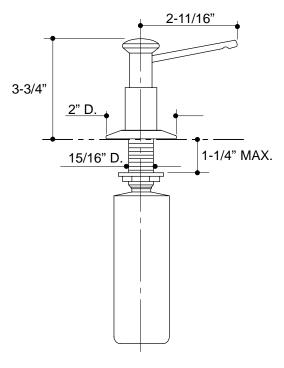

# **PRODUCT DIAGRAM**

#### **FEATURES**

- Brass construction
- Intended for kitchen sink and bathroom lavatory installations
- 3-3/4" high pump
- 2-11/16" spout
- Refillable from the top
- 8.5 fluid ounce capacity

## PRODUCT SPECIFICATION:

Soap/lotion dispenser shall be of brass construction. Product shall feature 3-3/4" high pump, 2-11/16" spout, and is refillable from the top. Product is intended for kitchen sink and bathroom lavatory installations and has an 8.5 fluid ounce capacity. Dispenser shall be Kohler Model K-9619-\_\_\_\_.