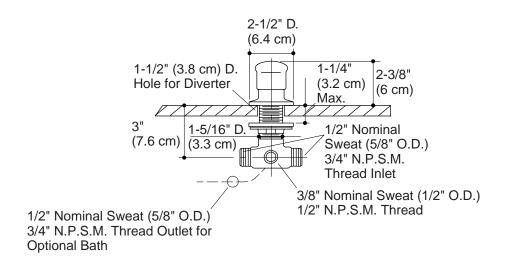

1014
- ASSE 1025
- CSA B125
- IAPMO/UPC
- · Listed in the State of Wisconsin

# TWO-WAY DIVERTER VALVE K-9530



#### Colors/Finishes

- CP: Polished Chrome
- PB: Polished Brass
- Other: Refer to Price Book for additional colors/finishes

## **Specified Model**

| Model  | Description            |      |      |         |
|--------|------------------------|------|------|---------|
| K-9530 | Two-way Diverter Valve | □ CP | □ PB | ☐ Other |

## **Product Specification**

Two-way diverter valve shall be bath- or deck-mount. Diverter valve shall feature brass-construction. Diverter valve shall have backflow protection. Product shall be Kohler Model K-9530-\_\_\_\_.

#### **Installation Notes**

Install this product according to the installation guide.

Diverter valve has backflow protection.



## **Product Diagram**