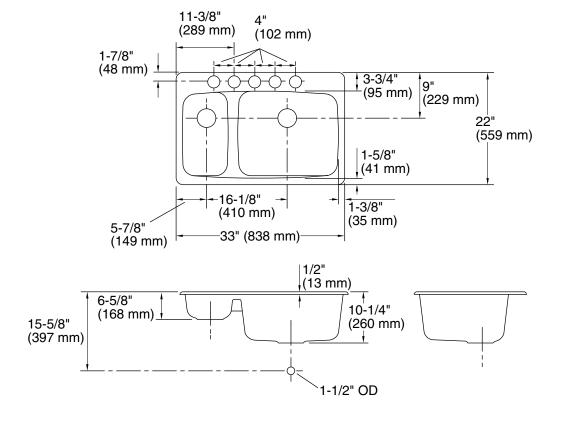

| Fixture*:                                       |       |                             |
|-------------------------------------------------|-------|-----------------------------|
| Basin area                                      | left  | 9" (229 mm) x 16" (406 mm)  |
|                                                 | right | 19" (483 mm) x 17" (432 mm) |
| Water depth                                     | left  | 4-3/4" (121 mm)             |
|                                                 | right | 8-3/8" (213 mm)             |
| Drain holes                                     |       | Ø 3-7/8" (98 mm)            |
| Faucet holes                                    |       | Ø 2-3/8" (60 mm)            |
| * Approximate measurements for comparison only. |       |                             |