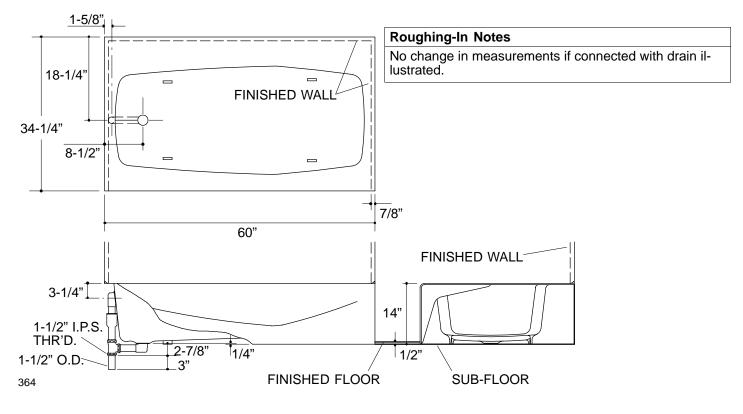

#### **PRODUCT DIAGRAM**

#### FEATURES

- 60" x 34-1/4" x 14"
- Cast iron with Safeguard<sup>®</sup> finish
- Extra 4" ledge
- Left or right outlet
- ADA compliant when installed with seat at head end

#### **PRODUCT SPECIFICATION:**

The bath shall be 60" in length, 34-1/4" in width, and 14" in height. Bath shall be made of cast iron with Safeguard<sup>®</sup> finish. Bath shall have an extra 4" ledge. Bath shall have an outlet at left or right. Bath shall be ADA compliant when installed with seat at head end. Bath shall be Kohler Model K-\_\_\_\_\_.

### **PRODUCT INFORMATION**

| Fixture*:                                       | basin area  | top area  | weight   |  |  |
|-------------------------------------------------|-------------|-----------|----------|--|--|
| Bathing well                                    | 45" x 22"   | 55" x 24" | 330 lbs. |  |  |
|                                                 | water depth | capacity  |          |  |  |
| To overflow                                     | 8-5/8"      | 33 gal.   |          |  |  |
| * Approximate measurements for comparison only. |             |           |          |  |  |