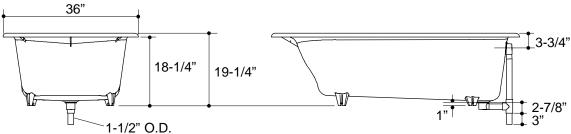

### PRODUCT SPECIFICATION:

The self-rimming bath shall be 66" in length, 36" in width, and 19-1/4" in height. Bath shall be made of cast iron with Safeguard® finish. Bath shall have optional K-1491 pillow. Bath shall be Kohler Model K-711-\_\_

## **PRODUCT INFORMATION**

| Fixture*:                                       | basin area    | top area  | weight   |  |  |
|-------------------------------------------------|---------------|-----------|----------|--|--|
| Bathing well                                    | 47-1/2" x 25" | 55" x 29" | 375 lbs. |  |  |
|                                                 | water depth   | capacity  |          |  |  |
| To overflow                                     | 12-5/8"       | 64 gals.  |          |  |  |
| * Approximate measurements for comparison only. |               |           |          |  |  |
| Included Components:                            |               |           |          |  |  |
| Cutout template 88051                           |               |           |          |  |  |

## **PRODUCT DIAGRAM**