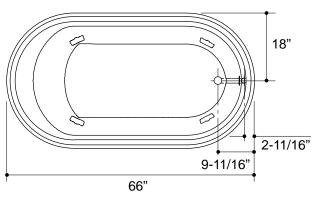

### PRODUCT SPECIFICATION:

The self-rimming bath shall be 66" in length, 36" in width, and 19-1/4" in height. Bath shall be made of cast iron with Safeguard® finish. Bath shall have optional K-1491 pillow. Bath shall be Kohler Model K-711-\_\_

## **PRODUCT INFORMATION**

| Fixture*:                                       | basin area    | top area  | weight   |  |  |
|-------------------------------------------------|---------------|-----------|----------|--|--|
| Bathing well                                    | 47-1/2" x 25" | 55" x 29" | 375 lbs. |  |  |
|                                                 | water depth   | capacity  |          |  |  |
| To overflow                                     | 12-5/8"       | 64 gals.  |          |  |  |
| * Approximate measurements for comparison only. |               |           |          |  |  |
| Included Components:                            |               |           |          |  |  |
| Cutout template 88051                           |               |           |          |  |  |

## **PRODUCT DIAGRAM**