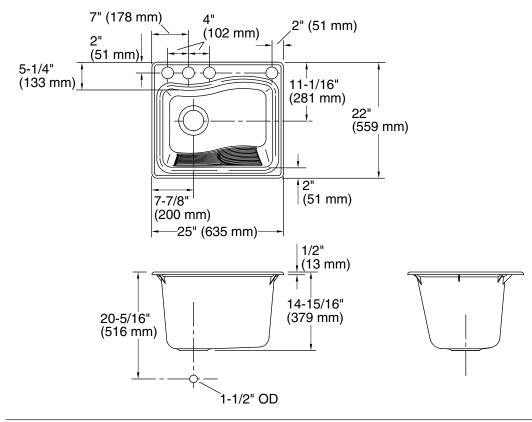

## **Product Information**

| Under-mount utility sink, 4-hole  |                      |                                 | K-6657-4U |
|-----------------------------------|----------------------|---------------------------------|-----------|
| Fixture*:                         |                      |                                 |           |
| Bowl area                         | 21" (533 mm) x 1     | 21" (533 mm) x 14-3/4" (375 mm) |           |
| Water depth                       | 14-1/4" (362 mm)     |                                 |           |
| Drain holes                       | Ø 3-5/8" (92 mm)     |                                 |           |
| Faucet holes                      | Ø 2-3/8" (60 mm)     |                                 |           |
| * Approximate m                   | neasurements for cor | mparison                        | only.     |
| Included compo                    | nents:               |                                 |           |
| Cut-out template                  |                      | 1079984-7                       |           |
| 23" (584 mm) under-mount sink kit |                      | 1054375                         |           |