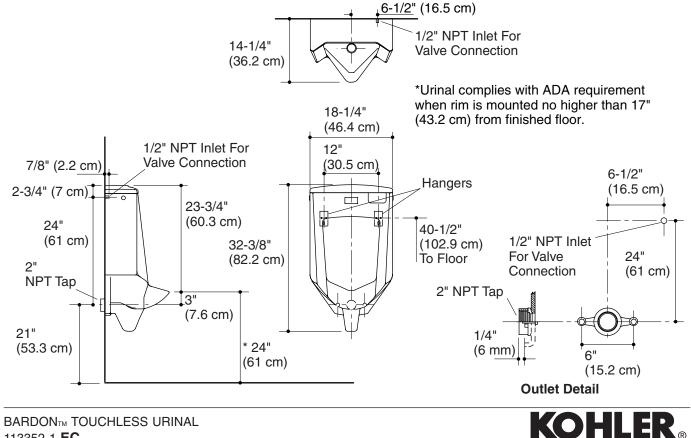

## **Product Information**

## **Installation Notes**

Install this product according to the installation guide. Fixture conforms to ASME Standard A112.19.2/CSA B45.1. All dimensions are nominal.

| Applicable product:                                  |                  |
|------------------------------------------------------|------------------|
| Touchless urinal                                     | K-4915           |
| Urinal complies with ADA requirement when rim is 17" |                  |
| (43.2 cm) from finished floor.                       |                  |
|                                                      | ADA              |
| Fixture:                                             |                  |
| Configuration                                        | Rear spud        |
| Water per flush                                      | 0.5 gal (1.89 L) |
| Inlet size                                           | 1/2" NPT         |
| Included components:                                 |                  |
| Stop valve assembly                                  | 74105            |
| 2" outlet spud                                       | 18766            |
| Strainer                                             | 85061            |
| Hanger (2 required)                                  | 64512            |
| Flush valve                                          | 74110            |
| Tank cover locks (pair)                              | K-4557           |
| 4 alkaline "C" cell batteries                        |                  |

BARDONTM TOUCHLESS URINAL 113352-1-EC