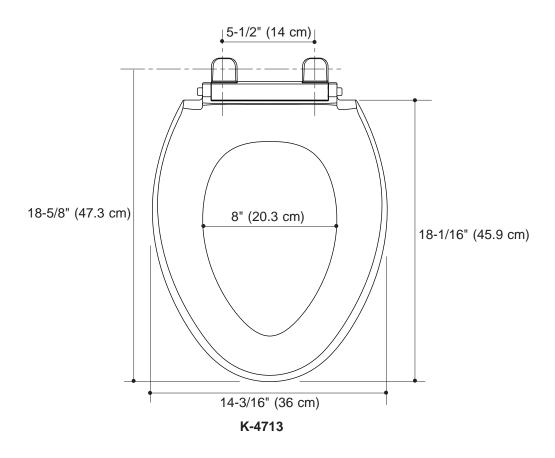

lity | □ 0 White       | □ Other |

## **Product Specification:**

The toilet seat ring and lid shall be slow-closing to eliminate slamming. The slow-closing device shall be of the hydraulic type. The entire seat shall quick release from the toilet allowing for ease of cleaning of the toilet and seat. The quick release system shall consist of hinge caps that snap open to release and the seat shall pull forward for removal. The toilet seat shall be elongated closed front with ergonomically contoured seat for user comfort. The toilet seat shall be made of solid polypropylene. Toilet seat shall have ergonomic cover for easy opening. Toilet seat shall be Kohler Model K-4713-\_\_\_\_\_\_.

# FRENCH CURVETM

#### **Installation Notes**

Install this product according to the installation guide.



## **Product Diagram**