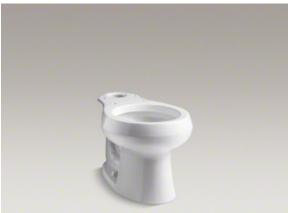

# Wellworth® Round-Front Bowl K-4197

# Features

- Round-front bowl offers an ideal solution for smaller baths and powder rooms.
- Seat not included.
- Combines with the K-4468 tank to create a complete K-3977 Wellworth toilet.
- Coordinates with other products in the Wellworth collection.