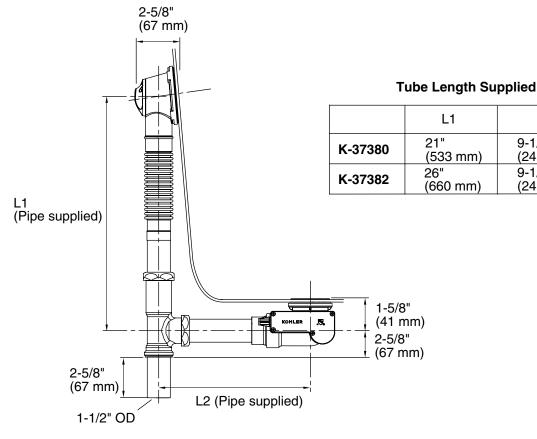

## **Product Information**

| Applicable product:                                      |          |
|----------------------------------------------------------|----------|
| Cable bath drain – 30" (762 mm),<br>brass                | K-37380  |
| Cable bath drain – 45" (1143 mm),<br>brass               | K-37382  |
| Required accessories:                                    |          |
| Cable bath drain trim – Basic Rotary <b>OR</b>           | K-T37391 |
| Cable bath drain trim – Contemporary<br>Rotary <b>OR</b> | K-T37392 |
| Cable bath drain trim – Traditional<br>Rotary <b>OR</b>  | K-T37393 |
| Cable bath drain trim – Victorian<br>Rotary <b>OR</b>    | K-T37394 |
| Cable bath drain trim – Contemporary<br>Push <b>OR</b>   | K-T37395 |
| Cable bath drain trim – Traditional<br>Push <b>OR</b>    | K-T37396 |
| Cable bath drain trim – Victorian Push                   | K-T37397 |

The elbow brass pipe subassemblies (noted as L1 and L2 in the Product Diagram) must be cut to correct length.

L2

(241 mm) 9-1/2"

(241 mm)

9-1/2"