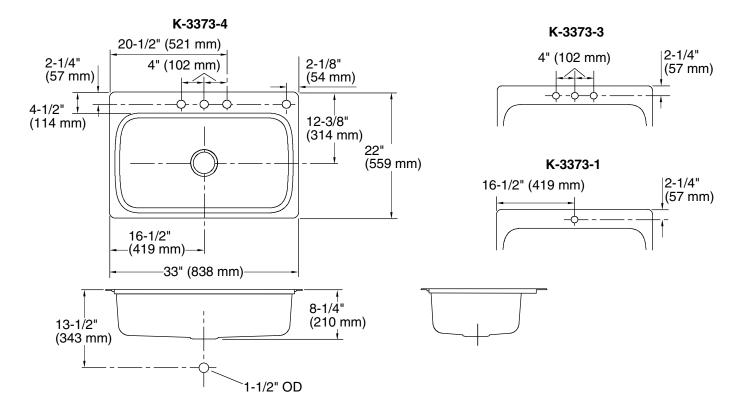

## **Product Information**

| Applicable product:                  |          |
|--------------------------------------|----------|
| Top-mount kitchen sink – 4-hole      | K-3373-4 |
| Top-mount kitchen sink – 3-hole      | K-3373-3 |
| Top-mount kitchen sink – single-hole | K-3373-1 |