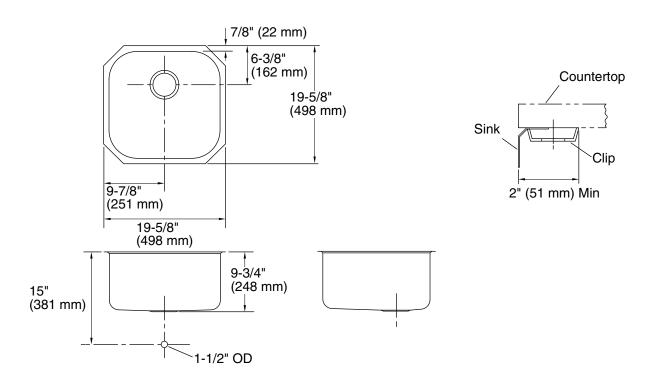

### **Technical Information**

| Fixture*:                                       |                                     |  |  |  |
|-------------------------------------------------|-------------------------------------|--|--|--|
| Bowl area                                       | 17-7/8" (454 mm) x 17-7/8" (454 mm) |  |  |  |
| Water depth                                     | 9-1/2″ (241 mm)                     |  |  |  |
| Drain hole                                      | Drain hole Ø 3-5/8" (92 mm)         |  |  |  |
| * Approximate measurements for comparison only. |                                     |  |  |  |
| Included components:                            |                                     |  |  |  |
| Hardware kit                                    | 91915                               |  |  |  |
| Cut-out template                                | 113196-7                            |  |  |  |

#### **Installation Notes**

Install this product according to the installation guide.

Allow a minimum of  $2^{\prime\prime}$  (51 mm) clearance around the sink rim for clip attachment.

**Product Diagram** 