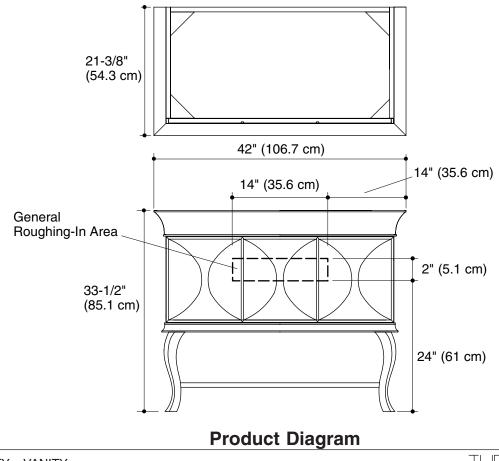

#### **Features**

- Sycamore solids and veneers
- Catalyzed polyurethane finish
- Slow-close drawer(s)
- 42" (106.7 cm) x 21-3/8" (54.3 cm) x 33-1/2" (85.1 cm)

### **Product Specification**

The vanity shall be 42" (106.7 cm) in length, 21-3/8" (54.3 cm) in width, and 33-1/2" (85.1 cm) in height. Vanity shall be made of sycamore solids and veneers. Vanity shall have catalyzed polyurethane finish. Vanity shall include slow-close adjustable drawer(s). Vanity shall be Kohler Model K-2457-\_\_\_\_.

## **Technical Information**

| Furniture*:   |                                                     |  |  |
|---------------|-----------------------------------------------------|--|--|
|               | 35-3/4" (90.8 cm) x 17" (43.2 cm) x 6"<br>(15.2 cm) |  |  |
| * Approximate | * Approximate measurements for comparison only.     |  |  |