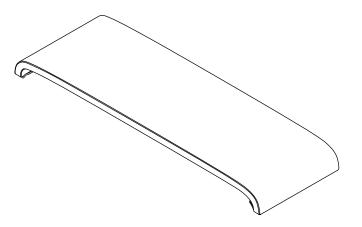

#### **Features**

- Solid wood
- Intended for use with K-896 drop-in bath
- · Removes from bath rim with ease
- Slides along bath rim for easy positioning
- For use as a convenient seat to aid in entering or exiting the bath or
- Tray table for bathers
- Remains stationary on bath rim under a 50 lb (22.7 kg) min/300 lb (136 kg) max load
- 34-1/2" (87.6 cm) x 11-1/4" (28.6 cm)

## **Product Specification**

The bath seat shall be made of solid wood. Product shall be 34-1/2" (87.6 cm) in length and 11-1/4" (28.6 cm) in width. Product shall be intended for use with K-896 drop-in bath. Product shall slide along bath rim for easy positioning and be easily removed from the bath rim. Product shall be for use as a convenient seat to aid in entering or exiting the bath **or** as a tray table for bathers. Product shall remain stationary on the bath rim under a 50 lb (22.7 kg) min/300 lb (136 kg) max load. Bath seat shall be Kohler Model K-1844-LAW.