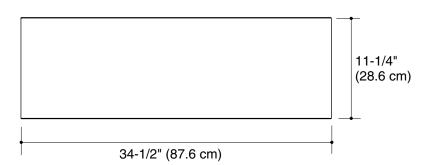

#### **Features**

- Solid wood
- Intended for use with K-896 drop-in bath
- · Removes from bath rim with ease
- Slides along bath rim for easy positioning
- For use as a convenient seat to aid in entering or exiting the bath or
- Tray table for bathers
- Remains stationary on bath rim under a 50 lb (22.7 kg) min/300 lb (136 kg) max load
- 34-1/2" (87.6 cm) x 11-1/4" (28.6 cm)

## **Product Specification**

The bath seat shall be made of solid wood. Product shall be 34-1/2" (87.6 cm) in length and 11-1/4" (28.6 cm) in width. Product shall be intended for use with K-896 drop-in bath. Product shall slide along bath rim for easy positioning and be easily removed from the bath rim. Product shall be for use as a convenient seat to aid in entering or exiting the bath **or** as a tray table for bathers. Product shall remain stationary on the bath rim under a 50 lb (22.7 kg) min/300 lb (136 kg) max load. Bath seat shall be Kohler Model K-1844-LAW.