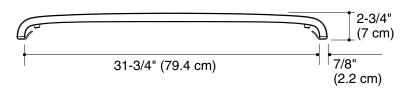

#### **Features**

- Solid wood
- Intended for use with K-896 drop-in bath
- · Removes from bath rim with ease
- Slides along bath rim for easy positioning
- For use as a convenient seat to aid in entering or exiting the bath or
- Tray table for bathers
- Remains stationary on bath rim under a 50 lb (22.7 kg) min/300 lb (136 kg) max load
- 34-1/2" (87.6 cm) x 11-1/4" (28.6 cm)

## **Product Specification**

The bath seat shall be made of solid wood. Product shall be 34-1/2" (87.6 cm) in length and 11-1/4" (28.6 cm) in width. Product shall be intended for use with K-896 drop-in bath. Product shall slide along bath rim for easy positioning and be easily removed from the bath rim. Product shall be for use as a convenient seat to aid in entering or exiting the bath **or** as a tray table for bathers. Product shall remain stationary on the bath rim under a 50 lb (22.7 kg) min/300 lb (136 kg) max load. Bath seat shall be Kohler Model K-1844-LAW.