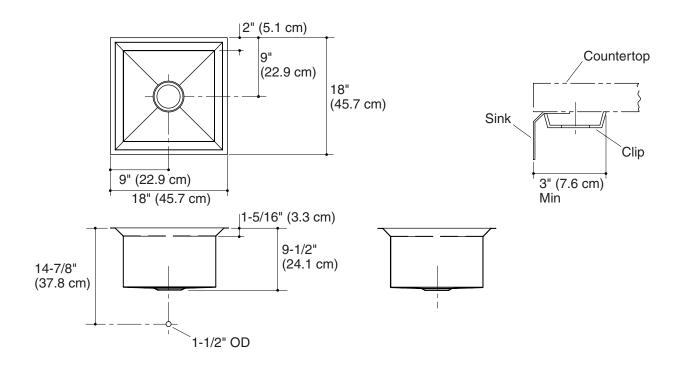

#### **Features**

- 16-gauge stainless steel
- Mirror finished rim (-H)
- Undercounter
- Single compartment
- · Includes cutting board and bottom basin rack
- Includes installation hardware
- 14" (35.6 cm) x 14" (35.6 cm)

# **Product Specification**

The undercounter entertainment sink shall be 14" (35.6 cm) in length and 14" (35.6 cm) in width. Sink shall be made of 16 gauge stainless steel. Sink shall have mirror finished rim (-H). Sink shall be single compartment. Sink shall include cutting board, bottom basin rack, and installation hardware. Sink shall be Kohler Model K-3161-\_\_\_\_\_.

## **Technical Information**

| Fixture*:                                      |                    |  |  |
|------------------------------------------------|--------------------|--|--|
| Basin area 14" (35.6 cm) x 14" (35.6 cm)       |                    |  |  |
| Water depth 9-3/16" (23.3 cm)                  |                    |  |  |
| Drain hole                                     | 3-5/8" (9.2 cm) D. |  |  |
| *Approximate measurements for comparison only. |                    |  |  |

#### **Installation Notes**

Install this product according to the installation guide.

Allow a minimum of  $3^{\prime\prime}$  (7.6 cm) clearance around the sink rim for clip attachment.