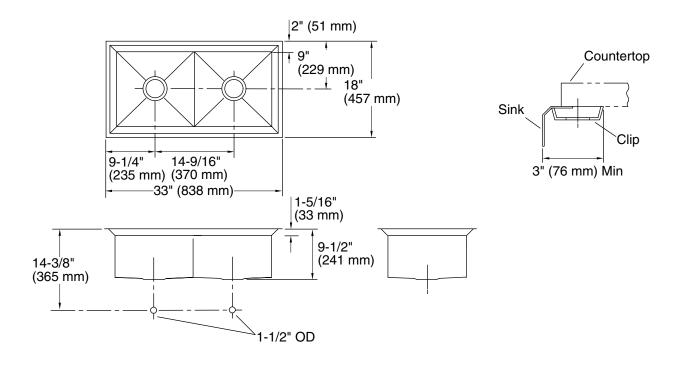

|                                                 | Fixture*:   |                                   |  |  |
|-------------------------------------------------|-------------|-----------------------------------|--|--|
|                                                 | Bowl area   | 14-7/16" (367 mm) x 14" (356 mm)  |  |  |
|                                                 | Water depth | 9-3/16" (233 mm)                  |  |  |
|                                                 | Drain holes | Ø 3-5/8" (92 mm)                  |  |  |
| * Approximate measurements for comparison only. |             | measurements for comparison only. |  |  |

## **Installation Notes**

Install this product according to the installation guide.

Allow a minimum of  $3^{\prime\prime}$  (76 mm) clearance around the sink rim for clip attachment.

Fixture conforms to ASME Standard A112.19.3/CSA B45.4. All dimensions are nominal.