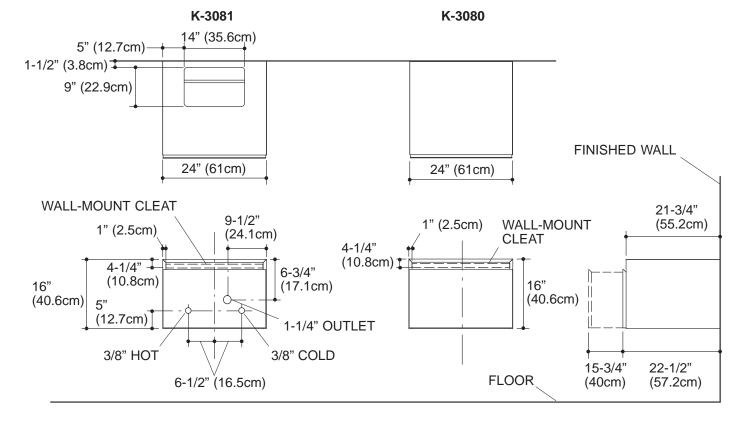

Lavastone Countertop with plumbing cut-out on left            |                 | □NA    |
| K-3033                          | 72" (182.9cm) Purist Natural Lavastone Countertop with plumbing cut-out at center          |                 | □NA    |
| K-3034                          | 72" (182.9cm) Purist Natural Lavastone Countertop with plumbing cut-outs on left and right |                 | □NA    |

#### PRODUCT SPECIFICATION:

The cabinet or vanity shall be 24" (61cm) wide x 16" (40.6cm) high x 22-1/2" (57.2cm) deep. The cabinet or vanity shall be made of hardwood veneers. Cabinet or vanity shall include a full-extension rolling drawer. The vanity shall accommodate two Purist lavatory options. The cabinet shall be Kohler Model K-3080-\_\_\_\_\_. The vanity shall be Kohler Model K-3081-



# **PRODUCT DIAGRAM**