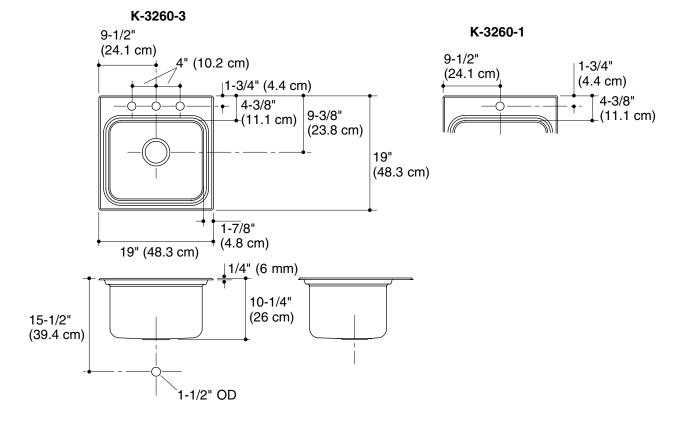

## **Product Information**

| 3-hole utility sink         | K-3260-3                              | shown          |
|-----------------------------|---------------------------------------|----------------|
| Single-hole<br>utility sink | K-3260-1                              | shown          |
| Fixture*:                   |                                       |                |
| Basin area                  | 15-1/4" (38.7 cm) x 12-3/4" (32.4 cm) |                |
| Water depth                 | 10" (25.4 cm)                         |                |
| Drain hole                  | 3-5/8" (9.2 cm) D.                    |                |
| Faucet holes                | 1-7/16" (3.7 cm) D.                   |                |
| *Approximate m              | easurements for cor                   | mparison only. |
| Included compo              | nents:                                |                |
| Fastener pack               |                                       | 1023180        |

## **Installation Notes**

Install this product according to the installation guide.

Cutout is 18-1/2" (47 cm) x 18-1/2" (47 cm) with 1/2" (1.3 cm) radius corners.

Fixture conforms to ASME Standard A112.19.3/CSA B45.4. All dimensions are nominal.