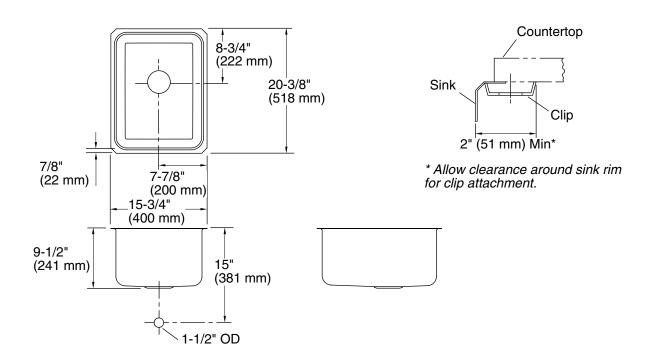

## **Product Information**

| Applicable product: Under-mount kitchen sink |                                 | K-3163      |
|----------------------------------------------|---------------------------------|-------------|
| Onder-mount ki                               | CHEH SIIIK                      | 100         |
| Fixture:*                                    |                                 |             |
| Bowl area                                    | 14" (356 mm) x 18-5/8" (473 mm) |             |
| Water depth                                  | 9-1/2" (241 mm)                 |             |
| Drain Hole                                   | Ø 3-5/8" (92 mm)                |             |
| * Approximate n                              | neasurements for compa          | rison only. |
| Included compo                               | nents:                          |             |
| Hardware kit (3 required)                    |                                 | 91915       |
| Cut-out template                             |                                 | 113195-7    |