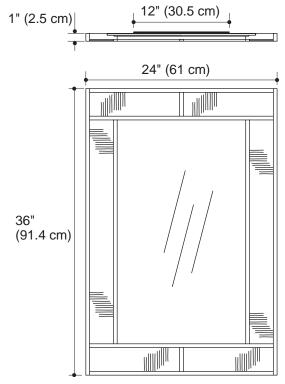

#### **Features**

- Mahogany and bamboo solids and veneers
- Catalyzed polyurethane finish
- Includes hanger for wall-mount installation
- Complements the Mersing™ vanity
- 24" (61 cm) x 36" (91.4 cm)

## **Product Specification**

The mirror shall be 24" (61 cm) in width and 36" (91.4 cm) in height. Mirror frame shall be made of mahogany and bamboo solids and veneers. Mirror frame shall have a catalyzed polyurethane finish. Mirror shall include a hanger for wall-mount installation. Mirror shall complement the Mersing vanity. Mirror shall be Kohler Model K-2460-\_\_\_\_.

Install the fastener to a stud to avoid possible property and product damage.

**Product Diagram** 