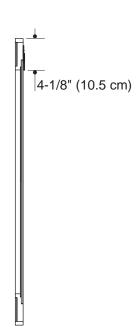

#### **Features**

- Mahogany and bamboo solids and veneers
- Catalyzed polyurethane finish
- Includes hanger for wall-mount installation
- Complements the Mersing™ vanity
- 24" (61 cm) x 36" (91.4 cm)

## **Product Specification**

The mirror shall be 24" (61 cm) in width and 36" (91.4 cm) in height. Mirror frame shall be made of mahogany and bamboo solids and veneers. Mirror frame shall have a catalyzed polyurethane finish. Mirror shall include a hanger for wall-mount installation. Mirror shall complement the Mersing vanity. Mirror shall be Kohler Model K-2460-\_\_\_\_.

Install the fastener to a stud to avoid possible property and product damage.

**Product Diagram** 