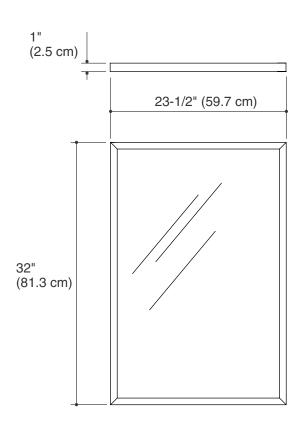

## **Product Information**

| Applicable product:                             |         |
|-------------------------------------------------|---------|
| Mirror – vertical wall-mount                    | K-2746  |
| Included component:                             |         |
| Hanger – 21-1/2" (54.6 cm) x 4-1/8<br>(10.5 cm) | 1072306 |
| Recommended vanities:                           |         |
| Evandale vanity, 30" (76.2 cm) width            | K-2732  |