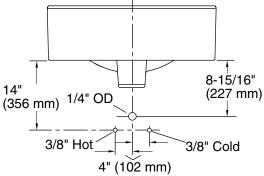

## Installation Notes

Install this product according to the installation guide.

Choose a faucet that will provide adequate clearance and will direct the water stream to the center of the bathroom sink.

Spout must be mounted high enough to clear 5-5/16'' (135 mm) rim height and provide a 1'' (25 mm) min air gap per ASME A112.1.2.

Product rests on a countertop. Consider height of product when designing installation.

Fixture conforms to standard ASME A112.19.2/CSA B45.1. All dimensions are nominal.