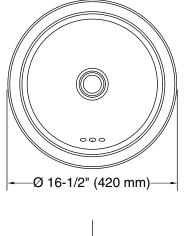

## Product Information

| Applicable product:                             |                    |
|-------------------------------------------------|--------------------|
| Vessels bathroom sink                           | K-14800            |
| Fixture:*                                       |                    |
| Basin area                                      | Ø 15-1/2" (394 mm) |
| Water depth                                     | 5-3/4" (146 mm)    |
| Drain hole                                      | Ø 1-3/4" (44 mm)   |
| * Approximate measurements for comparison only. |                    |
| Included components:                            |                    |
| Cut-out template                                | 1144643-7          |