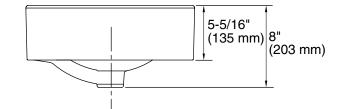

## Installation Notes

Install this product according to the installation guide.

Choose a faucet that will provide adequate clearance and will direct the water stream to the center of the bathroom sink.

Spout must be mounted high enough to clear 5-5/16'' (135 mm) rim height and provide a 1'' (25 mm) min air gap per ASME A112.1.2.