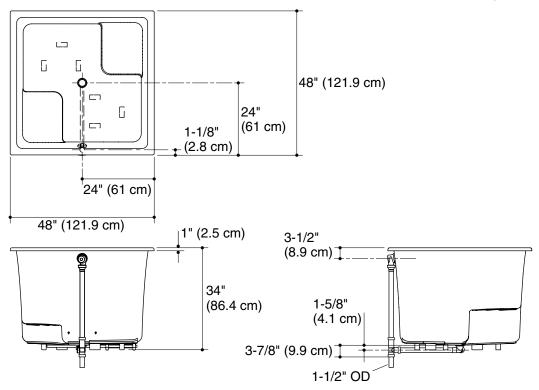

## **Product Information**

Recommended accessories:

Cable drain

Drain trim kit

| Applicable product:                             |                                            |        |  |
|-------------------------------------------------|--------------------------------------------|--------|--|
| Cube bath                                       |                                            | K-1968 |  |
| Fixture*:                                       |                                            |        |  |
| 1 3 3 3 3 3                                     |                                            |        |  |
| Bathing well:                                   |                                            |        |  |
| Basin area, bottom                              | 39-3/8" (100 cm) x 39-3/8" (100 cm)        |        |  |
| Basin area, top                                 | 44-5/8" (113.4 cm) x<br>44-5/8" (113.4 cm) |        |  |
| Weight                                          | 110 lbs (49.9 kg)                          |        |  |
| To overflow:                                    |                                            |        |  |
| Water depth                                     | 27-1/2" (69.9 cm)                          |        |  |
| Capacity                                        | 171 gal (647.3 L)                          |        |  |
| * Approximate measurements for comparison only. |                                            |        |  |
| Drop-in cut-out 47" (119.4 cm) x 47" (119.4 cm) |                                            |        |  |
|                                                 |                                            |        |  |

Fixture conforms to ANSI Standards Z124.1.2 and CSA B45.0, CSA B45.5. All dimensions are nominal.

No change in measurements if connected with drain illustrated. (K-8150)

K-8150

K-8134