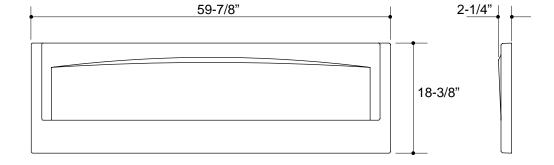

### **PRODUCT SPECIFICATION:**

The apron shall be 59-7/8" in length and 18-3/8" in height. Apron shall be made of acrylic. Apron shall be removable. Apron shall be Kohler Model K-1278-\_\_\_\_\_.

Page 1 of 2 86768-4-**AA** (-)

## **PRODUCT DIAGRAM**

116