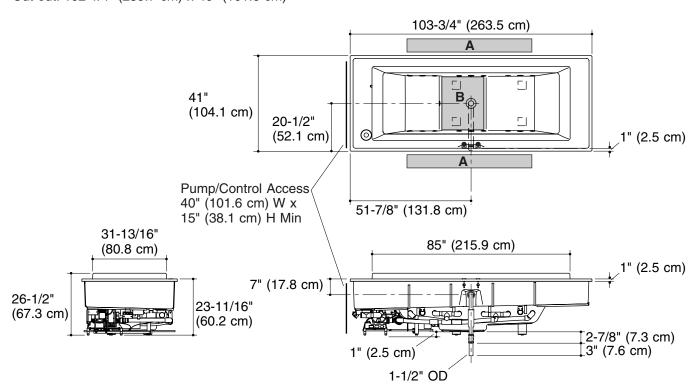

#### **Features**

- Acrylic bathing well with fiberglass (FRP) overflow channel
- Two-person bathing
- Cascading water over rim
- Effervescent bubbles with 13 ports
- 4 kW 240 V heater
- Quiet 240 V pump with automatic shutdown
- Adjustable bath leveling system
- Center drain outlet
- Two raised molded seats
- With optional chromatherapy package
- Interior rim: 84" (213.4 cm) x 31-1/2" (80 cm) x 24" (61 cm) deep
- Interior base: 60" (152.4 cm) x 25-1/2" (64.8 cm)
- Overall dimensions: 103-3/4" (263.5 cm) x 41" (104.1 cm) x 26" (66 cm)

## **Product Specification**

The two person overflowing bath shall be 103-3/4" (263.5 cm) in length, 41" (104.1 cm) in width, and 26" (66 cm) in height. Interior base shall be 60" (152.4 cm) in length and 25-1/2" (64.8 cm) in width. Interior rim shall be 84" (213.4 cm) in height, 31-1/2" (80 cm) in width, and 24" (61 cm) deep. Overflowing bath shall have an acrylic bathing well and fiberglass (FRP) overflow channel. Overflowing bath shall have cascading water over rim and two molded seats. Unit shall have effervescent bubbles with 13 ports. Overflowing bath shall have a 4 kW (240 V) heater, a quiet (240 V) pump, an optional chromatherapy package, an automatic timed shutdown, and an adjustable bath leveling system. Overflowing bath shall have a center drain outlet. Bath shall be Kohler Model K-1166-\_\_\_\_-\_\_\_.

#### **Technical Information**

| Fixture*:                                       |                                       |  |
|-------------------------------------------------|---------------------------------------|--|
| Bathing well:                                   |                                       |  |
| Basin area bottom                               | 60" (152.4 cm) x<br>25-1/2" (64.8 cm) |  |
| Basin area top                                  | 84" (213.4 cm) x<br>31-1/2" (80 cm)   |  |
| Weight                                          | 375 lbs (170 kg)                      |  |
| To overflow:                                    |                                       |  |
| Water depth                                     | 24-5/8" (62.5 cm)                     |  |
| Capacity                                        | 185 gal (700 L)                       |  |
| * Approximate measurements for comparison only. |                                       |  |

|                                                                                                                                                                                                                                                                                                                                                                                                                                                                                                                                                                                                                                                                                                                                                                                                                                                                                                                                                                                                                                                                                                                                                                                                                                                                                                                                                                                                                                                                                                                                                                                                                                                                                                                                                                                                                                                                                                                                                                                                                                                                                                                                | Recommended | nded spouts*:                                                             |  |  |
|--------------------------------------------------------------------------------------------------------------------------------------------------------------------------------------------------------------------------------------------------------------------------------------------------------------------------------------------------------------------------------------------------------------------------------------------------------------------------------------------------------------------------------------------------------------------------------------------------------------------------------------------------------------------------------------------------------------------------------------------------------------------------------------------------------------------------------------------------------------------------------------------------------------------------------------------------------------------------------------------------------------------------------------------------------------------------------------------------------------------------------------------------------------------------------------------------------------------------------------------------------------------------------------------------------------------------------------------------------------------------------------------------------------------------------------------------------------------------------------------------------------------------------------------------------------------------------------------------------------------------------------------------------------------------------------------------------------------------------------------------------------------------------------------------------------------------------------------------------------------------------------------------------------------------------------------------------------------------------------------------------------------------------------------------------------------------------------------------------------------------------|-------------|---------------------------------------------------------------------------|--|--|
|                                                                                                                                                                                                                                                                                                                                                                                                                                                                                                                                                                                                                                                                                                                                                                                                                                                                                                                                                                                                                                                                                                                                                                                                                                                                                                                                                                                                                                                                                                                                                                                                                                                                                                                                                                                                                                                                                                                                                                                                                                                                                                                                | Area "A"    | K-8359, K-T954-4, K-T6906, K-18486-4,<br>K-922 and K-924, K-923 and K-924 |  |  |
|                                                                                                                                                                                                                                                                                                                                                                                                                                                                                                                                                                                                                                                                                                                                                                                                                                                                                                                                                                                                                                                                                                                                                                                                                                                                                                                                                                                                                                                                                                                                                                                                                                                                                                                                                                                                                                                                                                                                                                                                                                                                                                                                | Area "B"    | K-922, K-923                                                              |  |  |
| * Object of the discount of the control of the discount of the |             |                                                                           |  |  |

<sup>\*</sup> Shaded areas in diagram are recommended installation location. Area "B" is for ceiling mount spouts only.

Unit must be filled through the bathing well.

No change in measurements if connected with drain illustrated. (K-7223 or K-7223M)
Cut-out: 102-1/4" (259.7 cm) x 40" (101.6 cm)

**Product Diagram** 