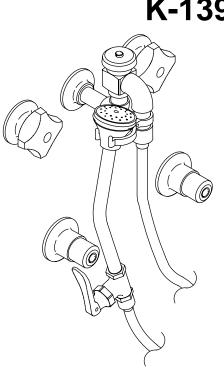

# TRITON™ BUILT-IN BEDPAN WASHER K-13938-2A

## **PRODUCT DIAGRAM**

316

\* CONSULT LOCAL CODES FOR VACUUM BREAKER HEIGHT.