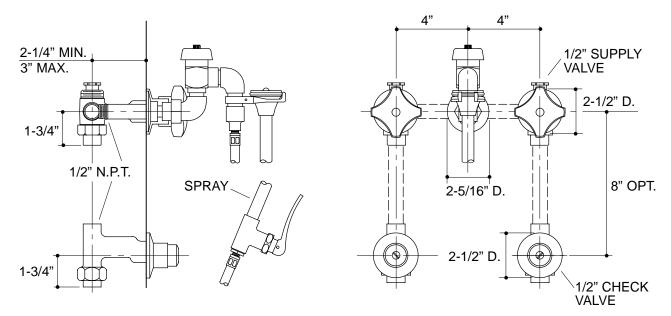

e following:

• ASME/ANSI A112.18.1M



#### **COLORS/FINISHES**

CP Polished Chrome

#### SPECIFIED MODEL:

| Model      | Description                   |     |
|------------|-------------------------------|-----|
| K-13938-2A | Triton Built-In Bedpan Washer | □CP |

#### **PRODUCT SPECIFICATION:**

Built-in bedpan washer shall be of brass construction. Faucet shall feature brass valve bodies. Faucet shall also feature Valvet valves. Product shall include standard handles, standard sprayhead, vacuum breaker, vinyl hose, screwdriver check stops, self-closing lever control spray and hook, and internal N.P.T. connections. Faucet shall be Kohler Model K-13938-2A-CP.

# TRITON™ BUILT-IN BEDPAN WASHER K-13938-2A



## **PRODUCT DIAGRAM**

316

\* CONSULT LOCAL CODES FOR VACUUM BREAKER HEIGHT.