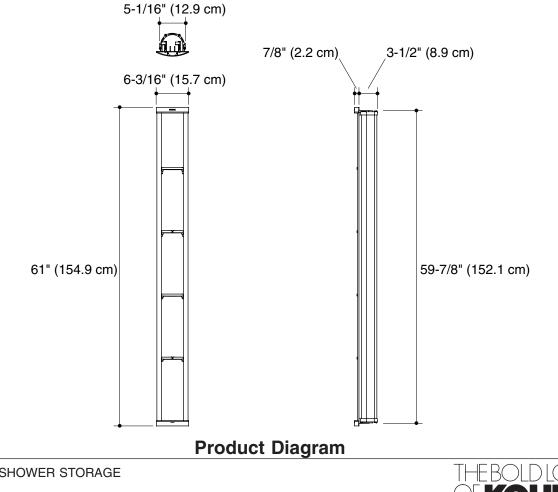

#### Features

- Aluminum construction
- Four removable polypropylene shelves
- Functional shelf cutouts
- For new construction or complete remodel of tiled showers only
- 6-3/16" (15.7 cm) x 61" (154.9 cm) finished dimensions

### **Product Specification:**

The aluminum shower storage shall have finished dimensions of 6-3/16" (15.7 cm) in width and 61" (154.9 cm) in height. Product shall include four removable polypropylene shelves and functional shelf cutouts. Product shall be for new construction or complete remodel of tiled showers only. Aluminum shower storage shall be Kohler Model K-1840-\_\_\_\_.