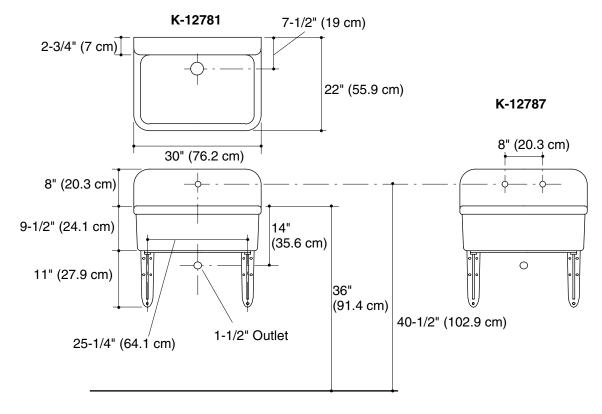

## **Product Information**

| Applicable product:                             |                               |          |
|-------------------------------------------------|-------------------------------|----------|
| Single-center hole sink                         |                               | K-12781  |
| 8" (20.3 cm) centers sink                       |                               | K-12787  |
| Recommended accessories:                        |                               |          |
| Wall brackets                                   |                               | K-1814-P |
| Fixture*: Sink                                  |                               |          |
| Basin area                                      | 28" (71.1 cm) x 18" (45.7 cm) |          |
| Water depth                                     | 8-5/8" (21.9 cm)              |          |
| Outlet                                          | 2-1/4" (5.7 cm) D.            |          |
| Faucet hole                                     | 1-3/8" (3.5 cm) D.            |          |
| * Approximate measurements for comparison only. |                               |          |