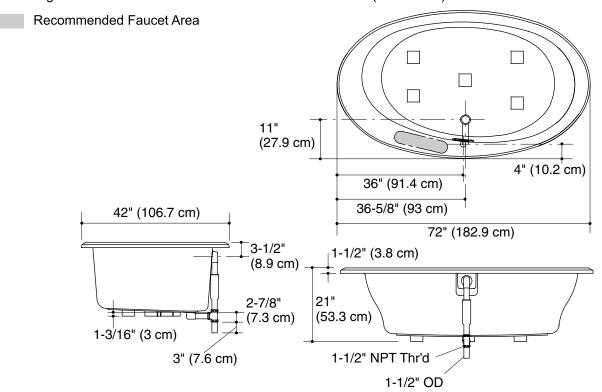

## **Product Information**

| 50" (127 cm) x 31" (78 61" (154.9 cm) x 34" (   |                                       |  |  |
|-------------------------------------------------|---------------------------------------|--|--|
| , , ,                                           |                                       |  |  |
| , , ,                                           |                                       |  |  |
| , , ,                                           |                                       |  |  |
| , , ,                                           |                                       |  |  |
| 61" (154.9 cm) x 34" (                          | (86.4 cm)                             |  |  |
| 61" (154.9 cm) x 34" (86.4 cm)                  |                                       |  |  |
| 85 lbs (36.8 kg)                                |                                       |  |  |
|                                                 |                                       |  |  |
| 14-1/2" (36.8 cm)                               |                                       |  |  |
| 86 gal (325.5 L)                                |                                       |  |  |
| * Approximate measurements for comparison only. |                                       |  |  |
|                                                 | 14-1/2" (36.8 cm)<br>86 gal (325.5 L) |  |  |

| If installing | a rim-mount faucet, make sure there is no           |
|---------------|-----------------------------------------------------|
| interference  | e with drain overflow and circulating system before |
| drilling any  | holes. Consult local and national codes for         |
| minimum a     | air gap requirements if installing a spout on the   |

Install this product according to the installation guide.

Refer to installation instructions included with fixture before

**Installation Notes** 

beginning installation.

faucet deck.

Unless otherwise specified, floor support under bath must provide for a minimum of 40 lbs/square foot (195 kg/square meter) loading.

Fixture conforms to ANSI Standard Z124.1.2. All dimensions are nominal.

| Included components:                  |  |           |  |  |
|---------------------------------------|--|-----------|--|--|
| Cut-out template                      |  | 113927-7  |  |  |
| Recommended accessories:              |  |           |  |  |
| Pop-up drain <b>OR</b>                |  | K-7161-AF |  |  |
| Cable drain with PVC tubing <b>OR</b> |  | K-7213    |  |  |
| Cable drain without PVC tubing        |  | K-7214    |  |  |