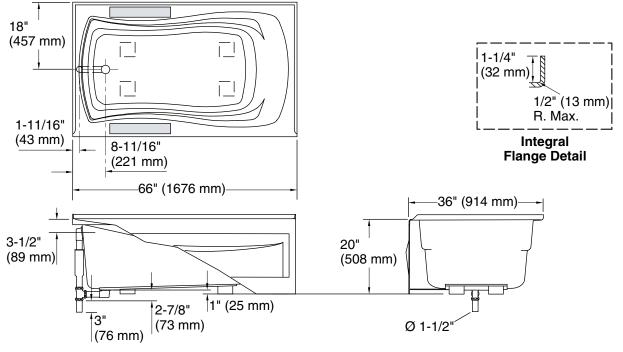

## **Product Information**

| Fixture:*                                       | basin area                         | top area                           | weight             |
|-------------------------------------------------|------------------------------------|------------------------------------|--------------------|
| Bathing<br>well                                 | 48" (1219 mm)<br>x 24" (610<br>mm) | 59" (1499 mm)<br>x 30" (762<br>mm) | 65 lbs.<br>(30 kg) |
|                                                 | water depth                        | capacity                           |                    |
| To<br>overflow                                  | 14″ (356 mm)                       | 67 gal. (254 L)                    |                    |
| * Approximate measurements for comparison only. |                                    |                                    |                    |

## **Installation Notes**

Install this product according to the installation guide. **NOTE:** Unless otherwise specified, floor support under bath must provide for a minimum of 39 lbs/square foot (193 kg/square meter) loading.

Fixture conforms to CSA B45.5/IAPMO Z124. All dimensions are nominal.

MARIPOSA™ 5.5' ACRYLIC BATH 1038382-1-**C** 