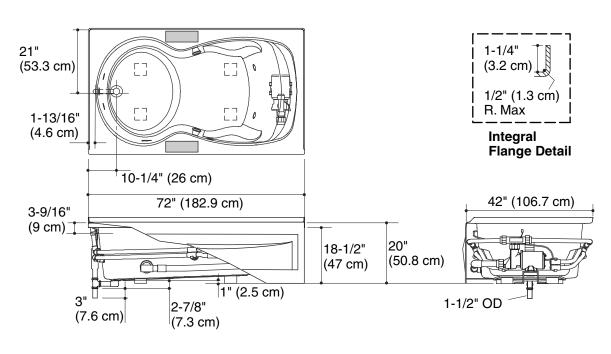

## **Product Information**

| 6' bath whirlpool with integral apron and heater – less Softgrip, left drain    K-1198-HL      6' bath whirlpool with integral apron and heater – less Softgrip, right drain    K-1198-HR      6' bath whirlpool with integral apron and heater – Softgrip handles, left drain    K-1194-HL      6' bath whirlpool with integral apron and heater – Softgrip handles, left drain    K-1194-HL      6' bath whirlpool with integral apron and heater – Softgrip handles, right drain    K-1194-HR      Fixture*:    Basin area:      Bathing well    49" (124.5 cm) x 25" (63.5 cm)      Top area    61" (154.9 cm) x 34" (86.4 cm)      Weight    115 lbs (52.2 kg)      To overflow:    Water depth      Water depth    14" (35.6 cm)      Capacity    72 gal (272.5 L)      * Approximate measurements for comparison only.      Pump:    V    Hz      1-speed    120    60    7.5 | Applicable products:                            |                                |       |    |     |  |
|--------------------------------------------------------------------------------------------------------------------------------------------------------------------------------------------------------------------------------------------------------------------------------------------------------------------------------------------------------------------------------------------------------------------------------------------------------------------------------------------------------------------------------------------------------------------------------------------------------------------------------------------------------------------------------------------------------------------------------------------------------------------------------------------------------------------------------------------------------------------------------------|-------------------------------------------------|--------------------------------|-------|----|-----|--|
| heater – less Softgrip, right drain      6' bath whirlpool with integral apron and<br>heater – Softgrip handles, left drain      6' bath whirlpool with integral apron and<br>heater – Softgrip handles, right drain      Fixture*:      Basin area:      Bathing well    49" (124.5 cm) x 25" (63.5 cm)      Top area    61" (154.9 cm) x 34" (86.4 cm)      Weight    115 lbs (52.2 kg)      To overflow:    Water depth      Water depth    14" (35.6 cm)      Capacity    72 gal (272.5 L)      * Approximate measurements for comparison only.      Pump:    V      Pump:    V                                                                                                                                                                                                                                                                                                  |                                                 |                                |       |    |     |  |
| heater – Softgrip handles, left drain      6' bath whirlpool with integral apron and heater – Softgrip handles, right drain      Fixture*:      Basin area:      Bathing well    49" (124.5 cm) x 25" (63.5 cm)      Top area    61" (154.9 cm) x 34" (86.4 cm)      Weight    115 lbs (52.2 kg)      To overflow:    Water depth      Water depth    14" (35.6 cm)      Capacity    72 gal (272.5 L)      * Approximate measurements for comparison only.      Pump:    V      Hz    A                                                                                                                                                                                                                                                                                                                                                                                              |                                                 | id K-119                       | 98-HR |    |     |  |
| heater – Softgrip handles, right drain      Fixture*:      Basin area:      Bathing well    49" (124.5 cm) x 25" (63.5 cm)      Top area    61" (154.9 cm) x 34" (86.4 cm)      Weight    115 lbs (52.2 kg)      To overflow:    Water depth      Water depth    14" (35.6 cm)      Capacity    72 gal (272.5 L)      * Approximate measurements for comparison only.      Pump:    V                                                                                                                                                                                                                                                                                                                                                                                                                                                                                                |                                                 | id K-119                       | 94-HL |    |     |  |
| Basin area:      Bathing well    49" (124.5 cm) x 25" (63.5 cm)      Top area    61" (154.9 cm) x 34" (86.4 cm)      Weight    115 lbs (52.2 kg)      To overflow:                                                                                                                                                                                                                                                                                                                                                                                                                                                                                                                                                                                                                                                                                                                   |                                                 |                                |       |    |     |  |
| Bathing well      49" (124.5 cm) x 25" (63.5 cm)        Top area      61" (154.9 cm) x 34" (86.4 cm)        Weight      115 lbs (52.2 kg)        To overflow:                                                                                                                                                                                                                                                                                                                                                                                                                                                                                                                                                                                                                                                                                                                        | Fixture*:                                       |                                |       |    |     |  |
| Top area61" (154.9 cm) x 34" (86.4 cm)Weight115 lbs (52.2 kg)To overflow:Water depth14" (35.6 cm)Capacity72 gal (272.5 L)* Approximate measurements for comparison only.Pump:VHzA                                                                                                                                                                                                                                                                                                                                                                                                                                                                                                                                                                                                                                                                                                    | Basin area:                                     |                                |       |    |     |  |
| Weight  115 lbs (52.2 kg)    To overflow:                                                                                                                                                                                                                                                                                                                                                                                                                                                                                                                                                                                                                                                                                                                                                                                                                                            | Bathing well                                    | 49" (124.5 cm) x 25" (63.5 cm) |       |    |     |  |
| To overflow:      Water depth    14" (35.6 cm)      Capacity    72 gal (272.5 L)      * Approximate measurements for comparison only.      Pump:    V      Hz    A                                                                                                                                                                                                                                                                                                                                                                                                                                                                                                                                                                                                                                                                                                                   | Top area                                        | 61" (154.9 cm) x 34" (86.4 cm) |       |    |     |  |
| Water depth  14" (35.6 cm)    Capacity  72 gal (272.5 L)    * Approximate measurements for comparison only.    Pump:  V    Hz  A                                                                                                                                                                                                                                                                                                                                                                                                                                                                                                                                                                                                                                                                                                                                                     | Weight                                          | 115 lbs (52.2 kg)              |       |    |     |  |
| Capacity  72 gal (272.5 L)    * Approximate measurements for comparison only.    Pump:  V    Hz  A                                                                                                                                                                                                                                                                                                                                                                                                                                                                                                                                                                                                                                                                                                                                                                                   | To overflow:                                    |                                |       |    |     |  |
| * Approximate measurements for comparison only.    Pump:  V    Hz  A                                                                                                                                                                                                                                                                                                                                                                                                                                                                                                                                                                                                                                                                                                                                                                                                                 | Water depth                                     | 14″ (35.6 cm)                  |       |    |     |  |
| Pump: V Hz A                                                                                                                                                                                                                                                                                                                                                                                                                                                                                                                                                                                                                                                                                                                                                                                                                                                                         | Capacity                                        | 72 gal (272.5 L)               |       |    |     |  |
|                                                                                                                                                                                                                                                                                                                                                                                                                                                                                                                                                                                                                                                                                                                                                                                                                                                                                      | * Approximate measurements for comparison only. |                                |       |    |     |  |
| 1-speed 120 60 7.5                                                                                                                                                                                                                                                                                                                                                                                                                                                                                                                                                                                                                                                                                                                                                                                                                                                                   | Pump:                                           |                                | V     | Hz | А   |  |
|                                                                                                                                                                                                                                                                                                                                                                                                                                                                                                                                                                                                                                                                                                                                                                                                                                                                                      | 1-speed                                         |                                | 120   | 60 | 7.5 |  |

This fixture conforms to ANSI Standard Z124.1.2. All dimensions are nominal.

# No change in measurements if connected with drain illustrated. (K-7161-AF or K-7161M-AF) Recommended Faucet Area