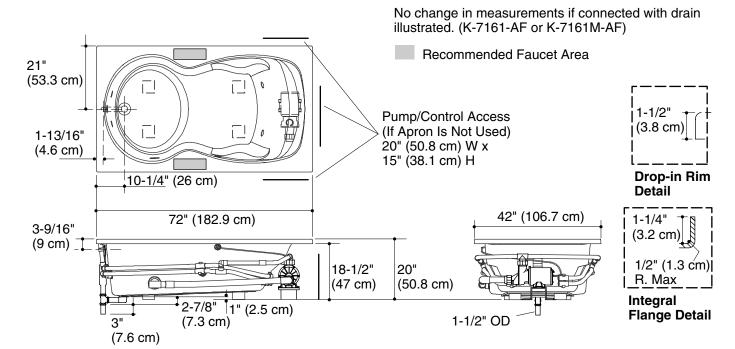

| Fixture*:                                       |                                |
|-------------------------------------------------|--------------------------------|
| Bathing well:                                   |                                |
| Basin area bottom                               | 49" (124.5 cm) x 25" (63.5 cm) |
| Basin area top                                  | 61" (154.9 cm) x 34" (86.4 cm) |
| Weight                                          | 110 lbs (49.9 kg)              |
| To overflow:                                    |                                |
| Water depth                                     | 14" (35.6 cm)                  |
| Capacity                                        | 72 gal (272.5 L)               |
| * Approximate measurements for comparison only. |                                |

| Pump:           | V          | Hz           | Α        |
|-----------------|------------|--------------|----------|
| 1-speed         | 120        | 60           | 7.5      |
| Drop-in cut-out | 70" (177.8 | cm) v 40" (1 | 01.6 cm) |

| Minimum access panel (required): |                               |  |
|----------------------------------|-------------------------------|--|
| Pump/control                     | 20" (50.8 cm) x 15" (38.1 cm) |  |