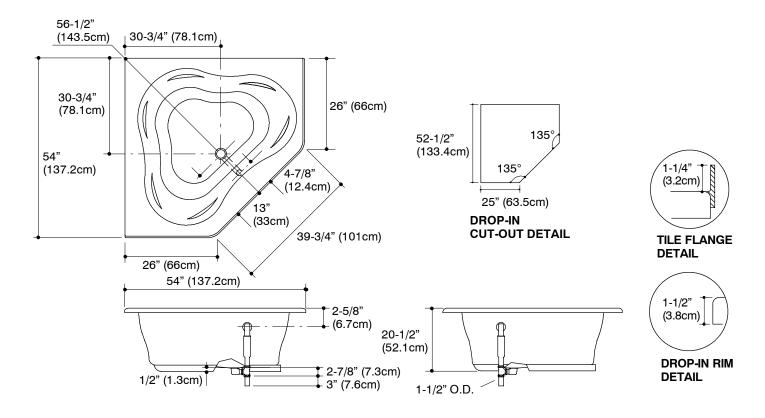

4cm) | 56" (142.2cm) x<br>43" (109.2cm) | 51 lbs.<br>(23.1 kg) |  |  |
|                                                 | water depth                     | capacity                         |                      |  |  |
| To<br>overflow                                  | 15" (38.1cm)                    | 76 gal. (288 L)                  |                      |  |  |
| * Approximate measurements for comparison only. |                                 |                                  |                      |  |  |

#### INSTALLATION NOTES

Install this product according to the installation guide.

No change in measurements if connected with drain illustrated. (K-11677 or K-11677M)

Floor support under bath must provide for a minimum of 80 lbs./square foot (390 kg./square meter) loading.



PRODUCT DIAGRAM