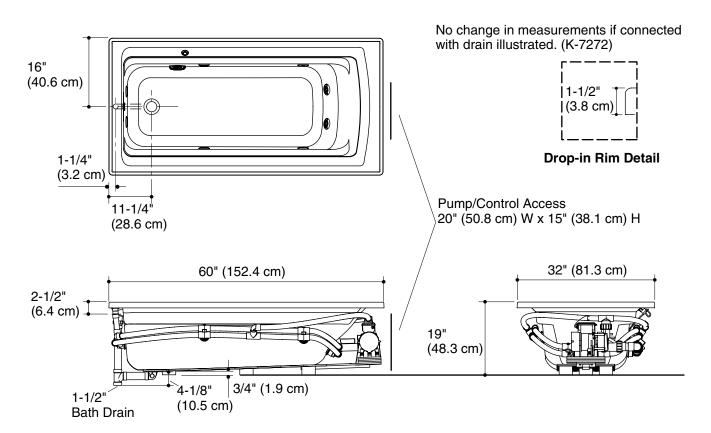

## **Product Information**

| Applicable product:                |          |
|------------------------------------|----------|
| Drop-in bath whirlpool with heater | K-1122-H |

| Fixture*:  Bathing well  Basin area, bottom  Basin area, top 52-3/4" (134 cm) x 25-5/16" (64.3 cm)  Weight 110 lbs (50 kg)  To overflow  Water depth 15" (38.1 cm)  Capacity 58 gal (219.5 L)  * Approximate measurements for comparison only. |                                                 |                                        |  |  |
|------------------------------------------------------------------------------------------------------------------------------------------------------------------------------------------------------------------------------------------------|-------------------------------------------------|----------------------------------------|--|--|
| Basin area, bottom  Basin area, top 52-3/4" (134 cm) x 25-5/16" (64.3 cm)  Weight 110 lbs (50 kg)  To overflow  Water depth 15" (38.1 cm)  Capacity 58 gal (219.5 L)                                                                           | Fixture*:                                       |                                        |  |  |
| bottom  Basin area, top 52-3/4" (134 cm) x 25-5/16" (64.3 cm)  Weight 110 lbs (50 kg)  To overflow  Water depth 15" (38.1 cm)  Capacity 58 gal (219.5 L)                                                                                       | Bathing well                                    | ell                                    |  |  |
| Weight         110 lbs (50 kg)           To overflow           Water depth         15" (38.1 cm)           Capacity         58 gal (219.5 L)                                                                                                   | · /                                             | 45-1/8" (114.6 cm) x 19-11/16" (50 cm) |  |  |
| To overflow Water depth 15" (38.1 cm) Capacity 58 gal (219.5 L)                                                                                                                                                                                | Basin area, top                                 | 52-3/4" (134 cm) x 25-5/16" (64.3 cm)  |  |  |
| Water depth         15" (38.1 cm)           Capacity         58 gal (219.5 L)                                                                                                                                                                  | Weight                                          | 110 lbs (50 kg)                        |  |  |
| Capacity 58 gal (219.5 L)                                                                                                                                                                                                                      | To overflow                                     | To overflow                            |  |  |
|                                                                                                                                                                                                                                                | Water depth                                     | 15" (38.1 cm)                          |  |  |
| * Approximate measurements for comparison only.                                                                                                                                                                                                | Capacity                                        | 58 gal (219.5 L)                       |  |  |
|                                                                                                                                                                                                                                                | * Approximate measurements for comparison only. |                                        |  |  |

| Required accessories:                           |        |
|-------------------------------------------------|--------|
| Clearflo slotted overflow brass bath drain OR   | K-7271 |
| Clearflo slotted overflow bath drain - PVC pipe | K-7272 |

## **Installation Notes**

Install this product according to the installation guide.

Floor support under this product must provide for a minimum of 46 lbs/square foot (227 kg/square meter) loading.

This product is designed for drop-in installation only. It is not suited for use in a three-wall alcove with an overhead shower.