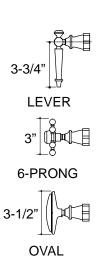

#### **SPECIFIED MODEL:**

| OI LOII                                                                                                             | ILD MODEL.                                                       |                                                               |         |             |     |              |             |     |         |             |
|---------------------------------------------------------------------------------------------------------------------|------------------------------------------------------------------|---------------------------------------------------------------|---------|-------------|-----|--------------|-------------|-----|---------|-------------|
| Model                                                                                                               | Description                                                      |                                                               |         |             |     | $\mathbb{C}$ | ADA         |     |         |             |
| K-110-3                                                                                                             | With Six-Prong<br>Handles                                        | □СР                                                           | □P<br>B | □Oth-<br>er |     |              |             |     |         |             |
| K-110-4                                                                                                             | With Lever Handles                                               |                                                               |         |             | □СР | □РВ          | □Oth-<br>er |     |         |             |
| K-110-9B                                                                                                            | With Oval Handles                                                |                                                               |         |             |     |              |             | □СР | □P<br>B | □Oth-<br>er |
| Required Accessory                                                                                                  |                                                                  |                                                               |         |             |     |              |             |     |         |             |
| K-126                                                                                                               | 27-7/8" Riser Tubes, Faucet Installation)                        | 7/8" Riser Tubes, Pair (For Deck-Mount Bath cet Installation) |         |             | □СР | □РВ          | □Oth-<br>er |     |         |             |
| K-127                                                                                                               | 27-7/8" Riser Tubes, Pair (For K-100 Birthday Bath Installation) |                                                               |         |             |     |              |             | □СР | □РВ     | □Oth-<br>er |
| S1-1/2" Riser Tubes, Pair (For K-700 Vintage   CP   PB   er                                                         |                                                                  |                                                               |         |             |     |              |             |     |         |             |
| positioning. Product shall require riser tubes. Product shall include 9-5/8" diverter spout, handles, and Antique 📗 |                                                                  |                                                               |         |             |     |              |             |     |         |             |