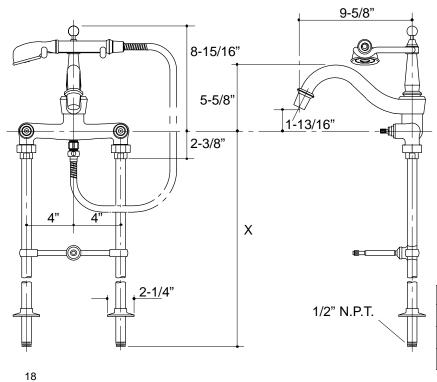

#### **PRODUCT DIAGRAM**

| Roughing-In Notes |         |  |  |  |  |
|-------------------|---------|--|--|--|--|
|                   | X       |  |  |  |  |
| K-126, K-127      | 27-7/8" |  |  |  |  |
| K-128             | 31-1/2" |  |  |  |  |