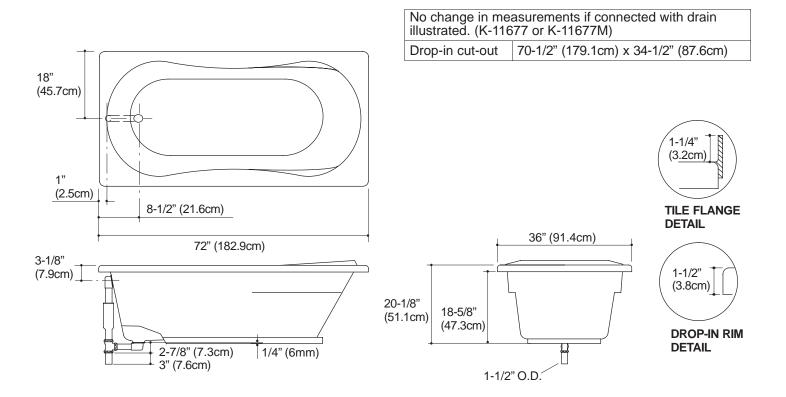

#### **PRODUCT DIAGRAM**

#### FEATURES

- 72" (182.9cm) x 36" (91.4cm) x 20-1/8" (51.1cm)
- Acrylic
- Drop-in or three wall alcove
- Molded lumbar supports and armrests
- Optional K-1283 separate apron
- Optional K-1491 removable pillow

#### **PRODUCT SPECIFICATION:**

The bath shall be 72" (182.9cm) in length, 36" (91.4cm) in width, and 20-1/8" (51.1cm) in height. Bath shall be made of acrylic, drop-in or three wall alcove installation. Bath shall have molded lumbar supports and armrests. Bath shall have optional K-1283 separate apron. Bath shall be Kohler Model K-1159-\_\_\_\_\_-

#### **PRODUCT INFORMATION**

| Fixture*:                                       | basin area                      | top area                      | weight              |  |  |
|-------------------------------------------------|---------------------------------|-------------------------------|---------------------|--|--|
| Bathing well                                    | 55" (139.7cm)<br>x 21" (53.3cm) | 65" (165.1cm) x<br>26" (66cm) | 52 lbs.<br>(23.6kg) |  |  |
|                                                 | water depth                     | capacity                      |                     |  |  |
| To overflow                                     | 15" (38.1cm)                    | 72 gal. (272.5L)              |                     |  |  |
| * Approximate measurements for comparison only. |                                 |                               |                     |  |  |