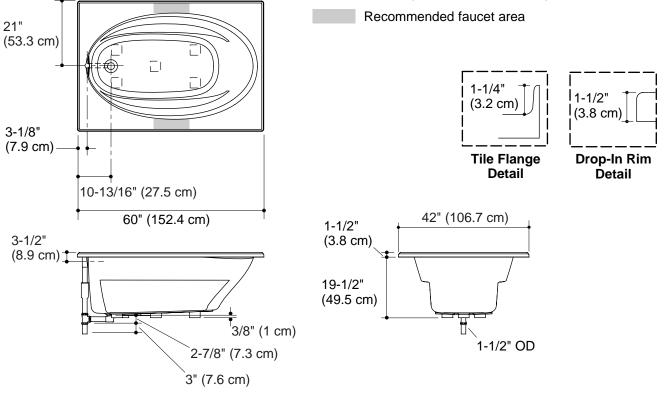

#### **Product Specification:**

The rectangular shape drop-in bath shall be 60" (152.4 cm) in length, 42" (106.7 cm) in width, and 21" (53.3 cm) in height. Bath shall be made of acrylic. Bath shall be available as drop-in rim style or drop-in with 4-side integral flange. Bath shall have molded lumbar supports and armrests. Bath shall be Kohler Model K-1113-\_\_\_\_\_ or K-1113-\_\_\_\_\_.

#### **Technical Information**

| Fixture*:                                                              | basin area                               | top area                                     | weight            |
|------------------------------------------------------------------------|------------------------------------------|----------------------------------------------|-------------------|
| Bathing well                                                           | 43" (109.2<br>cm) x 24-5/8"<br>(62.5 cm) | 53-1/2" (135.9<br>cm) x 32-1/8"<br>(81.6 cm) | 80 lbs<br>(36 kg) |
|                                                                        | water depth                              | capacity                                     |                   |
| To overflow                                                            | 15" (38.1 cm)                            | 57 gal (215.9 L)                             |                   |
| * Approximate measurements for comparison only.                        |                                          |                                              |                   |
| Drop-in cut-out dimensions:<br>58-1/2" (148.6 cm) x 40-1/2" (102.9 cm) |                                          |                                              |                   |

No change in measurements if connected with drain illustrated. (K-11677 or K-11677M)

**Product Diagram** 