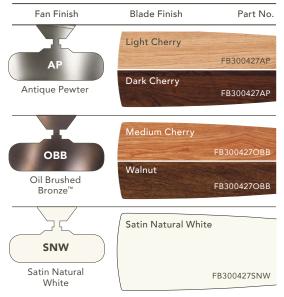

## BLADE SPECS

### INCLUDED

- ★ BLADES (5) Included ★ 13° Pitch ★ 52" Sweep Reversible ★ Wood
- **DOWNRODS** 4" Downrod with 1" (O.D.)
- **DOWNLIGHT** Integrated. Uses (2) GU24, 13W CFL Lamps
- ★ DOWNLIGHT GLASS Etched Cased Opal
- ★ OPTIONAL DOWNLIGHT N/A
- ★ UPLIGHT N/A ★ UPLIGHT GLASS N/A
- **tow Ceiling Adaptable** No