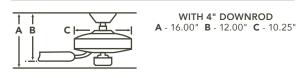

## **OPTIONAL CONTROLS**

#### 370038MULTR



WALL TRANSMITTER – FULL FUNCTION

See page 321 for more information



## BLADE SPECS



### INCLUDED

- ★ BLADES (5) Included ★ 13° Pitch ★ 52" Sweep Reversible ★ Wood
- **DOWNRODS** 4" Downrod with 1" (O.D.)
- **DOWNLIGHT** Integrated. Uses (2) GU24, 13W CFL Lamps
- ★ DOWNLIGHT GLASS Etched Cased Opal
- ★ OPTIONAL DOWNLIGHT N/A
- ★ UPLIGHT N/A ★ UPLIGHT GLASS N/A
- **tow Ceiling Adaptable** No

### **FAN SPECS**

- **MOUNTING SLOPE PITCH** 30° or 7/12
- ★ LEAD WIRE 78" ★ cUL LISTED Indoor
- ★ HANGING WEIGHT 23.76 lbs.
- ★ WARRANTY Limited Lifetime

#### **MOTOR SPECS**

- ★ MOTOR SIZE/ TYPE 172mm x 17mm, AC
- ★ AMPS 0.55 on High ★ RPM 178 on High
- **★ ENERGY STAR** Yes

#### HANGING MEASUREMENTS





# **COORDINATING LIGHTING**

To see the complete Leeds<sup>™</sup> Collection visit kichler.com.