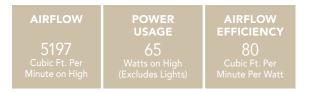

### **FAN SPECS**

- **MOUNTING SLOPE PITCH** 30° or 7/12
- ★ LEAD WIRE 78" ★ cUL LISTED Indoor
- ★ HANGING WEIGHT 23.76 lbs.
- ★ WARRANTY Limited Lifetime

#### **MOTOR SPECS**

- ★ MOTOR SIZE/ TYPE 172mm x 17mm, AC
- ★ AMPS 0.55 on High ★ RPM 178 on High
- **★ ENERGY STAR** Yes