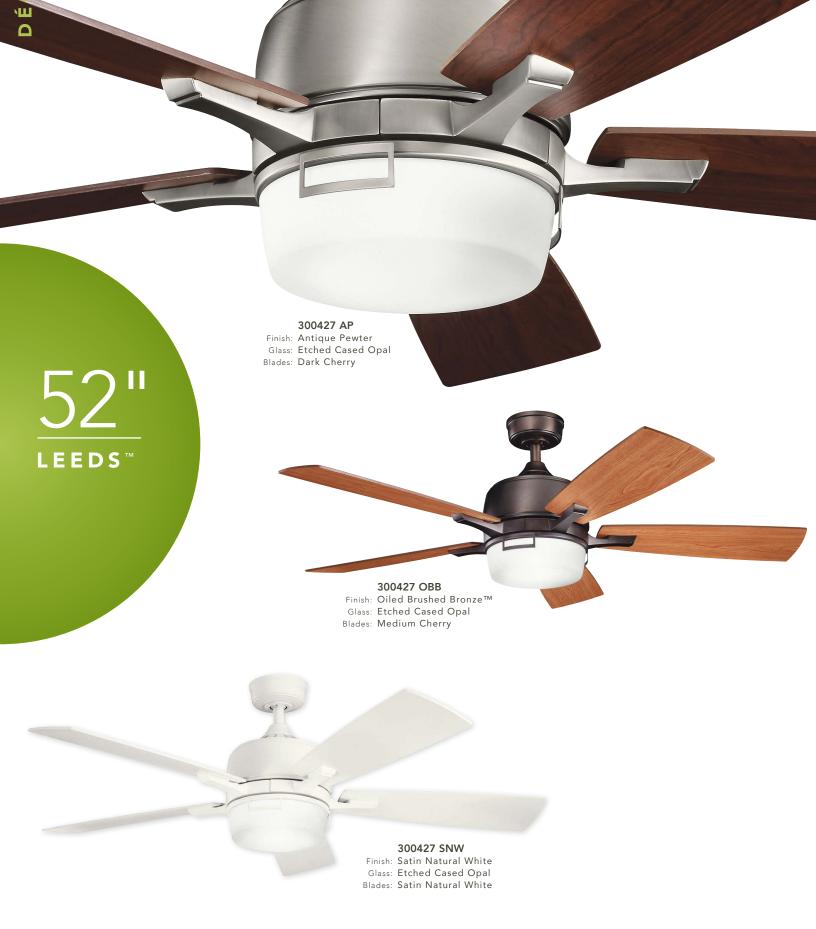

## BLADE SPECS

### INCLUDED

- ★ BLADES (5) Included ★ 13° Pitch ★ 52" Sweep Reversible ★ Wood
- **DOWNRODS** 4" Downrod with 1" (O.D.)
- **DOWNLIGHT** Integrated. Uses (2) GU24, 13W CFL Lamps
- ★ DOWNLIGHT GLASS Etched Cased Opal
- ★ OPTIONAL DOWNLIGHT N/A
- ★ UPLIGHT N/A ★ UPLIGHT GLASS N/A
- **tow Ceiling Adaptable** No