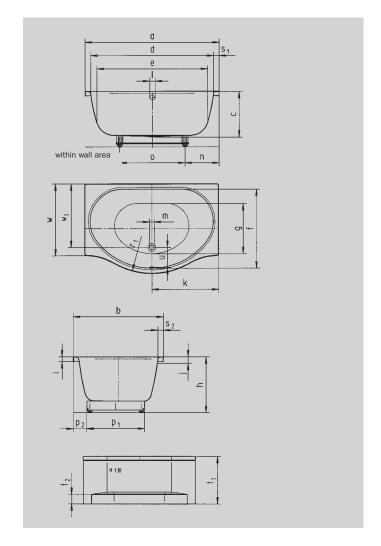

|                                                 |                  |      | inch     | mm       |
|-------------------------------------------------|------------------|------|----------|----------|
| Model No.                                       |                  |      | 150      | 150      |
| External length                                 | а                |      | 59.06    | 1500     |
| External width                                  | b                |      | 39.37    | 1000     |
| Depth                                           | С                |      | 19.88    | 505      |
| Internal length (top)                           | d                |      | 51.18    | 1300     |
| Internal length (bottom)                        | е                |      | 47.24    | 1200     |
| Internal width (top)                            | f <sub>1</sub> ; |      | 34.65    | 880      |
| Internal width (bottom)                         | g                |      | 22.05    | 560      |
| Height with feet                                | h                | 24.4 | 1-25.20  | 620-640  |
| Height of rim                                   | i                |      | 1.97     | 50       |
| Distance top edge to centre of overflow hole    | j                |      | 2.76     | 70       |
| Distance tub edge to centre of drain hole       | k                |      | 29.53    | 750      |
| Diameter of overflow hole                       | 1                |      | 2.05     | 52       |
| Diameter of drain hole                          | m                |      | 2.05     | 52       |
| Distance foot end of tub edge to centre of foot | n                |      | 15.16    | 385      |
| Distance between the feet                       | 0                |      | 28.74    | 730      |
| Max. width of feet                              | p <sub>1</sub> ; | 25.2 | 20: 5.91 | 640: 150 |
| Radius                                          | r <sub>1</sub>   |      | 33.46    | 850      |
| Width of rim (lengthwise; diagonal)             | s <sub>1</sub> ; | 2.3  | 36; 2.36 | 60; 60   |
| Height of base                                  | t <sub>2</sub>   |      | 5.31     | 135      |
| Height with support and panel                   | t <sub>3</sub>   |      | 25.20    | 640      |
| Distance between centre holes                   | u                |      | 8.66     | 220      |
| Installation dimension                          | W                |      | 31.50    | 800      |
| Distance tub edge (lengthwise) to drain hole    | W <sub>3</sub>   |      | 27.95    | 710      |
| Water volume** in gallons                       |                  |      | 63.39    |          |
| Weight of the enamelled bath tub in lbs         |                  |      | 119.05   |          |