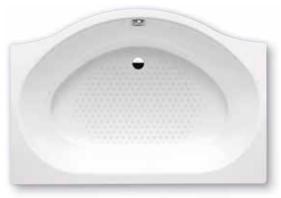

## DUO POOL

- 19.88 inch deep tub for submerging
- lots of space and freedom of movement despite its compact external dimensions
- provides perfect bathing comfort even in small bathrooms
- made of Kaldewei steel enamel 3.5 mm
- also available with panel