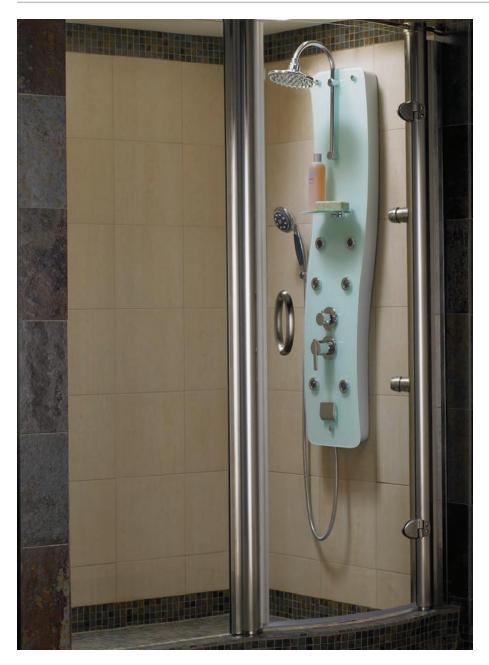

## Ristorre<sup>™</sup> Onda<sup>™</sup>

Curving waves of glass and chrome combine in the Ristorre<sup>™</sup> Onda<sup>™</sup> shower to create a classic work of functional art for your shower.

- Rain shower head
- Multi-function hand shower with 60" hose
- 6 body sprays
- Temperature-check spout
- Pressure-balanced control valve
- Shower diverter to control water between shower head, hand shower, body sprays and temperature-check spout
- Tempered Glass accessory shelf
- Elegant glass and chrome finish

# Ristorre<sup>™</sup> Collection Onda<sup>™</sup> Shower Tower

Model: EC30

### **Technical Specifications**

Dimensions

51-1/4" L x 13-1/2" W x 3" H (1302 mm) L x (343 mm) W x (76 mm) H

Product Weight 25 lb.(11 kg)

This is a wall mounting shower tower bathroom fixture.

Product Shown: Ristorre™ Onda™ Shower tower, Model: EC30