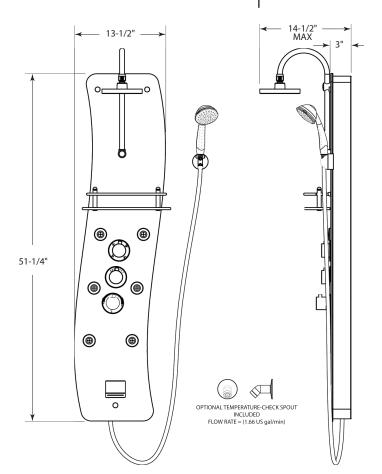

Ristorre<sup>™</sup> Onda<sup>™</sup>

model number: EC30

exterior dimensions: 51-1/4" L x 13-1/2" W x 3" H

### **Technical Specifications**

Dimensions

51-1/4" L x 13-1/2" W x 3" H (1302 mm) L x (343 mm) W x (76 mm) H

Product Weight 25 lb.(11 kg)

This is a wall mounting shower tower bathroom fixture.

Product Shown: Ristorre™ Onda™ Shower tower, Model: EC30