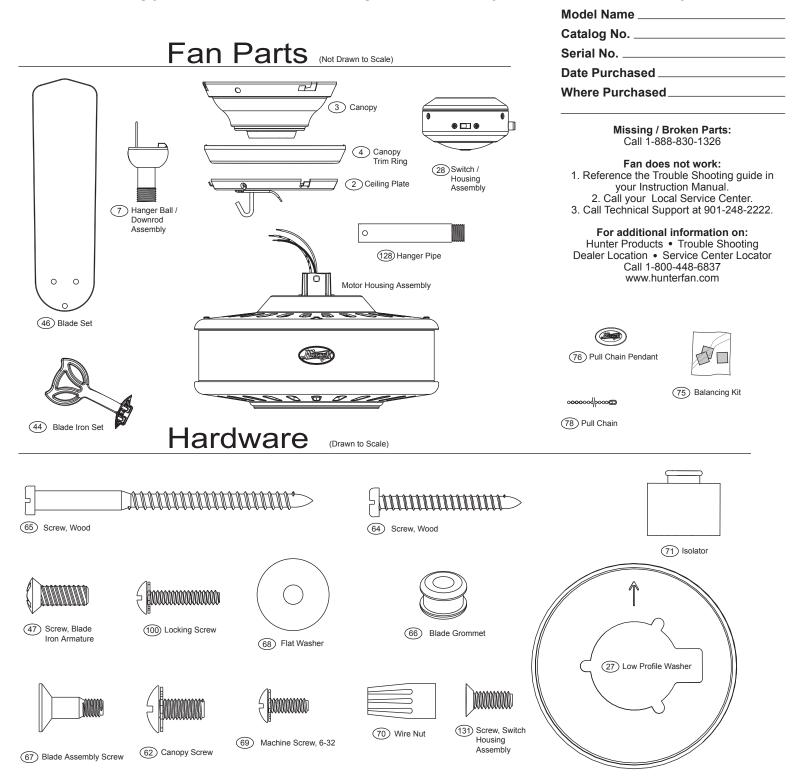

Before installing your fan, record the following information for your records and warranty assistance.

| Part List       Item Nantitution       Item Nantitution       Item Nantitution       Item Nantitution       2     Celling       3     Centropy       4     Hanger       7     Hanger       8     Set Scr       27     Low Processor       27     Low Processor       65     Wood 5       65     Wood 5       65     Flat We       71     Isolator       28     Setter 1       28     Setter 1       28     Setter 1       28     Setter 1 | LIST<br>Item Name<br>Hanging System Kit<br>Ceiling Plate<br>Canopy | Asm. Dwg. #<br>Finish | 95793-01<br>Antique Brass | 95793-02<br>Bright Brass | 95793-03<br>White          | 95793-05<br>White Brushed Nickel | 95793-07<br>Satin White | 95793-08<br>Brushed Nickel |                |
|-------------------------------------------------------------------------------------------------------------------------------------------------------------------------------------------------------------------------------------------------------------------------------------------------------------------------------------------------------------------------------------------------------------------------------------------|--------------------------------------------------------------------|-----------------------|---------------------------|--------------------------|----------------------------|----------------------------------|-------------------------|----------------------------|----------------|
| ▋ <sup>≝</sup> ╨<br>∗                                                                                                                                                                                                                                                                                                                                                                                                                     | Name<br>jing System Kit<br>iling Plate<br>inopy                    | Finish                | Antique Brass             | Bright Brass             | White                      | White Brushed Nickel             | Satin White             | Brushed Nickel             |                |
| ≝ ± 60 ₪                                                                                                                                                                                                                                                                                                                                                                                                                                  | Name<br>jing System Kit<br>illing Plate<br>inopy                   | Ontro                 |                           |                          |                            |                                  |                         |                            |                |
| т<br>*ба<br>                                                                                                                                                                                                                                                                                                                                                                                                                              | ing System Kit<br>iling Plate<br>inopy                             | cury.                 | Part #                    | Part #                   | Part #                     | Part #                           | Part #                  | Part #                     |                |
|                                                                                                                                                                                                                                                                                                                                                                                                                                           | iling Plate<br>Inopy                                               | 1                     | 94945-05-000              | 94945-01-000             | 94945-03-000               | 94945-10-000                     | 94945-41-000            | 94945-09-000               |                |
| <u></u> бій                                                                                                                                                                                                                                                                                                                                                                                                                               | nopy                                                               | -                     |                           |                          |                            |                                  |                         |                            |                |
| бі<br>бі                                                                                                                                                                                                                                                                                                                                                                                                                                  |                                                                    |                       |                           |                          |                            |                                  |                         |                            |                |
| бі<br>бі                                                                                                                                                                                                                                                                                                                                                                                                                                  | Canony Trim Ring                                                   | -                     |                           |                          |                            |                                  |                         |                            |                |
|                                                                                                                                                                                                                                                                                                                                                                                                                                           | Hander Ball / Downrod Assembly                                     |                       |                           |                          |                            |                                  |                         |                            |                |
|                                                                                                                                                                                                                                                                                                                                                                                                                                           | Set Screw (Not shown)                                              |                       |                           |                          |                            |                                  |                         |                            |                |
|                                                                                                                                                                                                                                                                                                                                                                                                                                           |                                                                    | -                     |                           |                          |                            |                                  |                         |                            |                |
|                                                                                                                                                                                                                                                                                                                                                                                                                                           | Low Prottle Washer                                                 | -                     |                           |                          |                            |                                  |                         |                            |                |
|                                                                                                                                                                                                                                                                                                                                                                                                                                           | Canopy Screw                                                       | 4                     |                           |                          |                            |                                  |                         |                            |                |
|                                                                                                                                                                                                                                                                                                                                                                                                                                           | Wood Screw                                                         | 2                     |                           |                          |                            |                                  |                         |                            |                |
|                                                                                                                                                                                                                                                                                                                                                                                                                                           | Wood Screw                                                         | 2                     |                           |                          |                            |                                  |                         |                            |                |
|                                                                                                                                                                                                                                                                                                                                                                                                                                           | Flat Washer                                                        | 4                     |                           |                          |                            |                                  |                         |                            |                |
|                                                                                                                                                                                                                                                                                                                                                                                                                                           |                                                                    |                       |                           |                          |                            |                                  |                         |                            |                |
|                                                                                                                                                                                                                                                                                                                                                                                                                                           |                                                                    | t t                   |                           |                          |                            |                                  |                         |                            |                |
| +                                                                                                                                                                                                                                                                                                                                                                                                                                         | Locking Screw                                                      | m                     |                           |                          |                            |                                  |                         |                            |                |
|                                                                                                                                                                                                                                                                                                                                                                                                                                           | Switch / Housing Assembly                                          | -                     | 95802-05-000              | 95802-01-000             | 95802-03-000               | 95802-09-000                     | 95802-41-000            | 95802-09-000               |                |
|                                                                                                                                                                                                                                                                                                                                                                                                                                           | Blade Iron Set                                                     | 1                     | 95788-05-121              | 95788-05-116             | 95788-05-132               | 95788-05-214                     | 95788-05-262            | 95788-05-214               |                |
|                                                                                                                                                                                                                                                                                                                                                                                                                                           | Blade Set                                                          |                       | 75516-62-000              | 75516-62-000             | 75516-64-000               | 75516-64-000                     | 75516-64-000            | 75516-69-000               |                |
| ╞                                                                                                                                                                                                                                                                                                                                                                                                                                         | Screw. Blade Iron Armature                                         | 9                     | 64937-01-232              | 64937-01-232             | 64937-01-133               | 64937-01-247                     | 64937-01-247            | 64937-01-247               |                |
| ╞                                                                                                                                                                                                                                                                                                                                                                                                                                         | Handor Dino                                                        | -                     | 74228_00_424              | 74228-00-446             | 7/228-00-132               | 74228-00-214                     | 74228-00-262            | 74228-00-214               |                |
| ╀                                                                                                                                                                                                                                                                                                                                                                                                                                         |                                                                    |                       | 171-20-0774/              | 011-20-0774/             | 14220-02-02                | +1 7-60-02 + 1                   | 202-60-0241             | +1 7-20-02 to              |                |
| Ĩ                                                                                                                                                                                                                                                                                                                                                                                                                                         | Hardware Kit                                                       | _                     | 95/93-00-860              | 95/93-00-861             | 95/93-00-862               | 95/93-00-864                     | 95/93-00-865            | 95/93-00-866               |                |
|                                                                                                                                                                                                                                                                                                                                                                                                                                           | Blade Grommet                                                      | 16                    | 05989-01-000              | 05989-01-000             | 05989-02-000               | 05989-02-000                     | 05989-02-000            | 05989-01-000               |                |
| 67 Bla                                                                                                                                                                                                                                                                                                                                                                                                                                    | Blade Assembly Screw                                               | 16                    | 63730-03-232              | 63730-03-232             | 63730-03-133               | 63730-03-133                     | 63730-03-133            | 63730-03-133               |                |
| 69 Ma                                                                                                                                                                                                                                                                                                                                                                                                                                     | Machine Screw, 6-32                                                | 3                     | 74506-36-247              | 74506-36-247             | 74506-36-132               | 74506-36-133                     | 74506-36-133            | 74506-36-133               |                |
|                                                                                                                                                                                                                                                                                                                                                                                                                                           | Wire Nut                                                           | 4                     | 05172-01-000              | 05172-01-000             | 05172-01-000               | 05172-01-000                     | 05172-01-000            | 05172-01-000               |                |
|                                                                                                                                                                                                                                                                                                                                                                                                                                           | Screw Switch Housing Assembly                                      | e                     | 64555-02-232              | 64555-02-232             | 64555-02-133               | 64555-02-133                     | 64555-02-232            | 64555-02-133               |                |
| ă                                                                                                                                                                                                                                                                                                                                                                                                                                         | Balancing Kit                                                      | , <b>.</b>            | 01520-01-000              | 07570-01-000             | 07570-01-000               | 07570-01-000                     | 07570-01-000            | 01520-01-000               |                |
| ╀                                                                                                                                                                                                                                                                                                                                                                                                                                         |                                                                    |                       | 000-10-0/0/0              | 000-10-07670             | 000-10-07670               | 000-10-0/6/0                     | 000-10-0/0/0            | 1000 0001                  |                |
| +                                                                                                                                                                                                                                                                                                                                                                                                                                         | Pull Chain Pendant                                                 | -                     | 74393-08-121              | 74393-08-116             | 74393-08-132               | 74393-08-214                     | 74393-08-262            | 74393-08-214               |                |
| 78 Pull (                                                                                                                                                                                                                                                                                                                                                                                                                                 | Pull Chain                                                         | -                     | 63756-10-132              | 63756-10-116             | 63756-10-133               | 63756-10-133                     | 63756-10-133            | 63756-10-133               |                |
|                                                                                                                                                                                                                                                                                                                                                                                                                                           |                                                                    |                       |                           |                          |                            |                                  |                         |                            |                |
|                                                                                                                                                                                                                                                                                                                                                                                                                                           |                                                                    | Model #               | 23255                     | 23256                    | 23257                      | 23258                            | 23259                   | 23260                      | 23261          |
|                                                                                                                                                                                                                                                                                                                                                                                                                                           | +                                                                  | Asm. Dwg. #           | 95793-09                  | 95793-10                 | 95793-11                   | 95793-12                         | 95793-13                | 95793-14                   | 95793-15       |
| - 1                                                                                                                                                                                                                                                                                                                                                                                                                                       |                                                                    | Finish                | Antique Pewter            | Weathered Bronze         | Bronze Patina              | New Bronze                       | Weathered Brick         | Antique Black              | Provencal Gold |
| Item # Item Nam                                                                                                                                                                                                                                                                                                                                                                                                                           | Name                                                               | Qnty                  | Part #                    | Part #                   | Part #                     | Part #                           | Part#                   | Part #                     | Part #         |
| *                                                                                                                                                                                                                                                                                                                                                                                                                                         | Hanging System Kit                                                 | -                     | 94945-14-000              | 94945-27-000             | 94945-33-000               | 94945-30-000                     | 94945-02-000            | 94945-13-000               | 94945-26-000   |
| 2<br>Cei                                                                                                                                                                                                                                                                                                                                                                                                                                  | Ceilina Plate                                                      | -                     |                           |                          |                            |                                  |                         |                            |                |
|                                                                                                                                                                                                                                                                                                                                                                                                                                           | Canony                                                             | -                     |                           |                          |                            |                                  |                         |                            |                |
|                                                                                                                                                                                                                                                                                                                                                                                                                                           | Canony Trim Rind                                                   |                       |                           |                          |                            |                                  |                         |                            |                |
|                                                                                                                                                                                                                                                                                                                                                                                                                                           |                                                                    | - ,                   |                           |                          |                            |                                  |                         |                            |                |
|                                                                                                                                                                                                                                                                                                                                                                                                                                           |                                                                    |                       |                           |                          |                            |                                  |                         |                            |                |
|                                                                                                                                                                                                                                                                                                                                                                                                                                           | Set Screw (Not shown)                                              |                       |                           |                          |                            |                                  |                         |                            |                |
|                                                                                                                                                                                                                                                                                                                                                                                                                                           | Low Profile Washer                                                 | -                     |                           |                          |                            |                                  |                         |                            |                |
| _                                                                                                                                                                                                                                                                                                                                                                                                                                         | Canopy Screw                                                       | 4                     |                           |                          |                            |                                  |                         |                            |                |
| 64 Wo                                                                                                                                                                                                                                                                                                                                                                                                                                     | Wood Screw                                                         | 2                     |                           |                          |                            |                                  |                         |                            |                |
|                                                                                                                                                                                                                                                                                                                                                                                                                                           | Wood Screw                                                         | 2                     |                           |                          |                            |                                  |                         |                            |                |
|                                                                                                                                                                                                                                                                                                                                                                                                                                           | Flat Washer                                                        | 4                     |                           |                          |                            |                                  |                         |                            |                |
|                                                                                                                                                                                                                                                                                                                                                                                                                                           | Isolator                                                           | 4                     |                           |                          |                            |                                  |                         |                            |                |
|                                                                                                                                                                                                                                                                                                                                                                                                                                           | Locking Scraw                                                      |                       |                           |                          |                            |                                  |                         |                            |                |
| <b>30</b>                                                                                                                                                                                                                                                                                                                                                                                                                                 | switch / Housing Accomply                                          | ,                     | 0E003 11 000              | 0000 07 000              | 05000 00 000               | 95803 30 000                     | 000 03 000              | 05003 43 000               | 000 20 000     |
| ╀                                                                                                                                                                                                                                                                                                                                                                                                                                         |                                                                    |                       | 000-1-3000                | 000-51-5000              | 000-00-000<br>0E700 0E 040 | 000-000<br>0 E 200               | 000-2-000               | 000-21-0000                | 002-20-000     |
| ╀                                                                                                                                                                                                                                                                                                                                                                                                                                         |                                                                    | -                     | 000-00-00/06              | 000-00-00/06             | 017-00-00/06               | 667-00-00                        | C17-C0-00/CE            | 007-CN-00/CE               | 067-00-00/06   |
| ╉                                                                                                                                                                                                                                                                                                                                                                                                                                         | e Set                                                              | -                     | 75516-70-000              | 75516-71-000             | 75516-72-000               | 75516-73-000                     | 75516-74-000            | 75516-75-000               | 75516-76-000   |
|                                                                                                                                                                                                                                                                                                                                                                                                                                           | Screw, Blade Iron Armature                                         | 9                     | 64937-01-247              | 64937-01-247             | 64937-01-247               | 64937-01-247                     | 64937-01-247            | 64937-01-247               | 64937-01-247   |
| 128 Hang                                                                                                                                                                                                                                                                                                                                                                                                                                  | Hanger Pipe                                                        | -                     | 74228-09-306              | 74228-09-300             | 74228-09-218               | 74228-09-299                     | 74228-09-213            | 74228-09-280               | 74228-09-298   |
| Hard                                                                                                                                                                                                                                                                                                                                                                                                                                      | Hardware Kit                                                       | -                     | 95793-00-867              | 95793-00-868             | 95793-00-869               | 95793-00-870                     | 95793-00-871            | 95793-00-872               | 95793-00-873   |
| 66 Bla                                                                                                                                                                                                                                                                                                                                                                                                                                    | Blade Grommet                                                      | 16                    | 05989-01-000              | 05989-01-000             | 05989-01-000               | 05989-01-000                     | 05989-01-000            | 05989-01-000               | 05989-01-000   |
|                                                                                                                                                                                                                                                                                                                                                                                                                                           | Blade Assembly Screw                                               | 16                    | 63730-03-247              | 63730-03-247             | 63730-03-247               | 63730-03-247                     | 63730-03-247            | 63730-03-247               | 63730-03-247   |
|                                                                                                                                                                                                                                                                                                                                                                                                                                           | Machine Screw, 6-32                                                | e                     | 74506-36-247              | 74506-36-247             | 74506-36-247               | 74506-36-247                     | 74506-36-247            | 74506-36-247               | 74506-36-247   |
| 70<br>Wi                                                                                                                                                                                                                                                                                                                                                                                                                                  | Wire Nut                                                           | 4                     | 05172-01-000              | 05172-01-000             | 05172-01-000               | 05172-01-000                     | 05172-01-000            | 05172-01-000               | 05172-01-000   |
|                                                                                                                                                                                                                                                                                                                                                                                                                                           | ann Suitsh Handian Assombly                                        | • •                   | 001/2-01-000              | 00112-01-000             | 001/2-01-000               | 00112-01-000<br>64FFF 00 047     | 00012-000               | CAFEE 00 047               | 001/2-01-000   |
|                                                                                                                                                                                                                                                                                                                                                                                                                                           | Screw, Switch Housing Assembly                                     |                       | 64555-02-247              | 64555-02-247             | 64555-02-247               | 64555-02-24/                     | 64555-UZ-Z4 /           | 64555-02-247               | 64555-02-247   |
| ┥                                                                                                                                                                                                                                                                                                                                                                                                                                         | Balancing Kit                                                      | -                     | 07570-01-000              | 07570-01-000             | 07570-01-000               | 07570-01-000                     | 07570-01-000            | 07570-01-000               | 07570-01-000   |
| 76 Pull (                                                                                                                                                                                                                                                                                                                                                                                                                                 | Chain Pendant                                                      | -                     | 74393-08-306              | 74393-08-300             | 74393-08-218               | 74393-08-299                     | 74393-08-213            | 74393-08-280               | 74393-08-298   |
| ╞                                                                                                                                                                                                                                                                                                                                                                                                                                         | Pull Chain                                                         |                       | 63756-10-247              | 63756-10-247             | 63756-10-247               | 63756-10-247                     | 63756-10-247            | 63756-10-247               | 63756-10-247   |