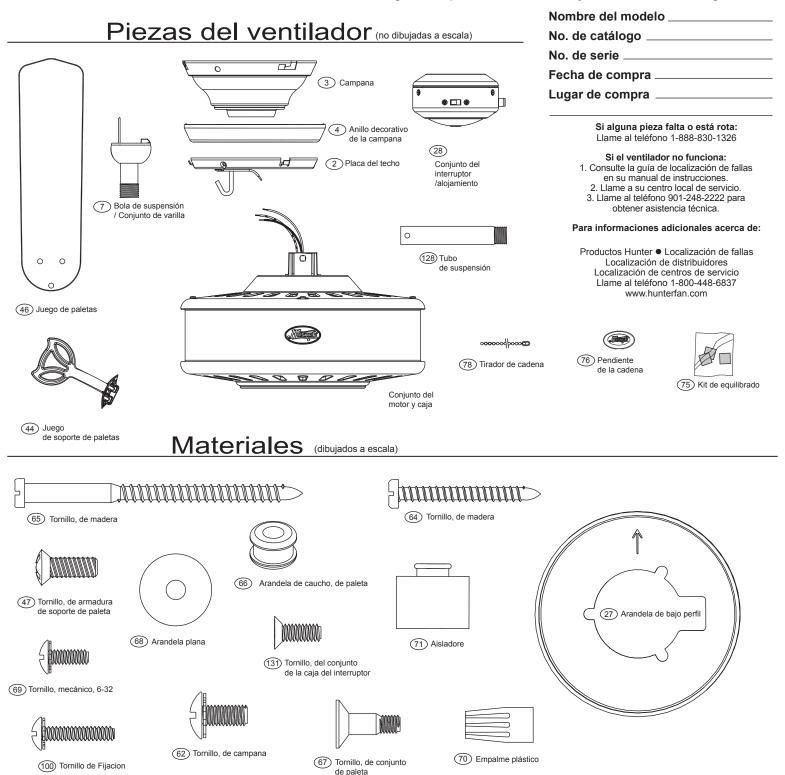

POR FAVOR NO DEVUELVA ESTE PRODUCTO A LA TIENDA DONDE LO COMPRÓ.

Antes de instalar su ventilador, anote la información siguiente para sus archivos y asistencia con la garantía.

STOP

**GUÍA DE PIEZAS** 

|              |                                                   | No. del modelo                  | 23247                           | 23248            | 23249                           | 23251                           | 23253            | 23254                           |                 |
|--------------|---------------------------------------------------|---------------------------------|---------------------------------|------------------|---------------------------------|---------------------------------|------------------|---------------------------------|-----------------|
| l icto       | ieta do niozae                                    | No. del dibujo de               | 95793-01                        | 95793-02         | 95793-03                        | 95793-05                        | 95793-07         | 95793-08                        |                 |
|              | an line die constant                              | ensamblaje                      |                                 |                  | i                               |                                 |                  |                                 |                 |
|              |                                                   | Acabado                         | Bronce antiguo                  | Bronce brillante | Blanco                          | Blanco/Níquel cepillado         | Blanco satinado  | Níquel cepillado                |                 |
| No. del Item | Nombre del nem<br>* Equipo de sistema de colgar   | Cantidad<br>1                   | NO. GE 13 pieza<br>94945-05-000 | 94945-01-000     | NO. GE LA PIEZA<br>94945-03-000 | NO. de la pieza<br>94945-10-000 | 94945-41-000     | NO. de la pleza<br>94945-09-000 |                 |
| 2            | Placa del techo                                   | t                               |                                 |                  |                                 |                                 |                  |                                 |                 |
| e            | Campana                                           | -                               |                                 |                  |                                 |                                 |                  |                                 |                 |
| 4            | Anillo decorativo de la campana                   | -                               |                                 |                  |                                 |                                 |                  |                                 |                 |
| 7            | Bola de suspensión / Conjunto de varilla          | -                               |                                 |                  |                                 |                                 |                  |                                 |                 |
| ø            | Tornillo prisionero (no exhibido)                 | -                               |                                 |                  |                                 |                                 |                  |                                 |                 |
| 27           | Arandela de bajo perfil                           | 1                               |                                 |                  |                                 |                                 |                  |                                 |                 |
| 62           | Tornillo de campana                               | 4                               |                                 |                  |                                 |                                 |                  |                                 |                 |
| 64           | Tornillo para madera                              | 2                               |                                 |                  |                                 |                                 |                  |                                 |                 |
| 65           | Tornillo para madera                              | 2                               |                                 |                  |                                 |                                 |                  |                                 |                 |
| 68           | Arandela plana                                    | 4                               |                                 |                  |                                 |                                 |                  |                                 |                 |
| 71           | Aisladore                                         | 4                               |                                 |                  |                                 |                                 |                  |                                 |                 |
| 100          | Tornillo de Fijacion                              | з                               |                                 |                  |                                 |                                 |                  |                                 |                 |
| 28           | Conjunto del interruptor / alojamiento            | -                               | 95802-05-000                    | 95802-01-000     | 95802-03-000                    | 95802-09-000                    | 95802-41-000     | 95802-09-000                    |                 |
| 44           | Juego de soporte de paletas                       | -                               | 95788-05-121                    | 95788-05-116     | 95788-05-132                    | 95788-05-214                    | 95788-05-262     | 95788-05-214                    |                 |
| 46           | Juego de paletas                                  | -                               | 75516-62-000                    | 75516-62-000     | 75516-64-000                    | 75516-64-000                    | 75516-64-000     | 75516-69-000                    |                 |
| 47           | Tornillo, de armadura de soporte de paleta        | 10                              | 64937-01-232                    | 64937-01-232     | 64937-01-133                    | 64937-01-247                    | 64937-01-247     | 64937-01-247                    |                 |
| 128          | Tubo de suspensión                                | +                               | 74228-09-121                    | 74228-09-116     | 74228-09-132                    | 74228-09-214                    | 74228-09-262     | 74228-09-214                    |                 |
|              | <ul> <li>Kit de materiales</li> </ul>             | 1                               | 95793-00-860                    | 95793-00-861     | 95793-00-862                    | 95793-00-864                    | 95793-00-865     | 95793-00-866                    |                 |
| 66           | Arandela de caucho, de paleta                     | 16                              | 05989-01-000                    | 05989-01-000     | 05989-02-000                    | 05989-02-000                    | 05989-02-000     | 05989-01-000                    |                 |
| 67           | Tornillo, de conjunto de paleta                   | 16                              | 63730-03-232                    | 63730-03-232     | 63730-03-133                    | 63730-03-133                    | 63730-03-133     | 63730-03-133                    |                 |
| 69           | Tornillo, mecánico, 6-32                          | 3                               | 74506-36-247                    | 74506-36-247     | 74506-36-132                    | 74506-36-133                    | 74506-36-133     | 74506-36-133                    |                 |
| 70           | Empalme plástico                                  | 4                               | 05172-01-000                    | 05172-01-000     | 05172-01-000                    | 05172-01-000                    | 05172-01-000     | 05172-01-000                    |                 |
| 131          | Tornillo, del conjunto de la caja del interruptor | 3                               | 64555-02-232                    | 64555-02-232     | 64555-02-133                    | 64555-02-133                    | 64555-02-232     | 64555-02-133                    |                 |
| 75           | Kit de equilibrado                                | -                               | 07570-01-000                    | 07570-01-000     | 07570-01-000                    | 07570-01-000                    | 07570-01-000     | 07570-01-000                    |                 |
| 76           | Pendiente de la cadena                            | -                               | 74393-08-121                    | 74393-08-116     | 74393-08-132                    | 74393-08-214                    | 74393-08-262     | 74393-08-214                    |                 |
| 78           | Tirador de cadena                                 | £                               | 63756-10-132                    | 63756-10-116     | 63756-10-133                    | 63756-10-133                    | 63756-10-133     | 63756-10-133                    |                 |
|              |                                                   |                                 |                                 | 0000             |                                 | 00000                           |                  |                                 | 10000           |
|              |                                                   | NO. GEI MOGEIO                  | 23255                           | 23230            | 23251                           | 23258                           | 60757            | 23260                           | 23201           |
| Lista        | Lista de piezas                                   | No. del dibujo de<br>ensamblaje | 95793-09                        | 95793-10         | 95793-11                        | 95793-12                        | 95793-13         | 95793-14                        | 95793-15        |
|              |                                                   | Acabado                         | Peltre Antiguo                  | Bronce antiguo   | Bronze Patina                   | Bronce nuevo                    | Ladrillo antiguo | Negro antiguo                   | Oro provincial  |
| No. del ítem | Nombre del ítem                                   | Cantidad                        | No. de la pieza                 | No. de la pieza  | No. de la pieza                 | No. de la pieza                 | No. de la pieza  | No. de la pieza                 | No. de la pieza |
|              | * Equipo de sistema de colgar                     | £                               | 94945-14-000                    | 94945-27-000     | 94945-33-000                    | 94945-30-000                    | 94945-02-000     | 94945-13-000                    | 94945-26-000    |
| 2            | Placa del techo                                   | -                               |                                 |                  |                                 |                                 |                  |                                 |                 |
| 1 m          | Campana                                           |                                 |                                 |                  |                                 |                                 |                  |                                 |                 |
| 4            | Anillo decorativo de la campana                   | -                               |                                 |                  |                                 |                                 |                  |                                 |                 |
| 7            | Bola de suspensión / Conjunto de varilla          | -                               |                                 |                  |                                 |                                 |                  |                                 |                 |
| œ            | Tornillo prisionero (no exhibido)                 | -                               |                                 |                  |                                 |                                 |                  |                                 |                 |
| 27           | Arandela de bajo perfil                           | -                               |                                 |                  |                                 |                                 |                  |                                 |                 |
| 62           | Tornillo de campana                               | 4                               |                                 |                  |                                 |                                 |                  |                                 |                 |
| 64           | Tornillo para madera                              | 2                               |                                 |                  |                                 |                                 |                  |                                 |                 |
| 65           | Tornillo para madera                              | 2                               |                                 |                  |                                 |                                 |                  |                                 |                 |
| 68           | Arandela plana                                    | 4                               |                                 |                  |                                 |                                 |                  |                                 |                 |
| 71           | Aisladore                                         | 4                               |                                 |                  |                                 |                                 |                  |                                 |                 |
| 100          | Tornillo de Fijacion                              | ę                               |                                 |                  |                                 |                                 |                  |                                 |                 |
| 28           | Conjunto del interruptor / alojamiento            | £                               | 95802-14-000                    | 95802-27-000     | 95802-33-000                    | 95802-30-000                    | 95802-02-000     | 95802-13-000                    | 95802-26-000    |
| 44           | Juego de soporte de paletas                       | -                               | 95788-05-306                    | 95788-05-300     | 95788-05-218                    | 95788-05-299                    | 95788-05-213     | 95788-05-280                    | 95788-05-298    |
| 46           | Juego de paletas                                  | -                               | 75516-70-000                    | 75516-71-000     | 75516-72-000                    | 75516-73-000                    | 75516-74-000     | 75516-75-000                    | 75516-76-000    |
| 47           | Tornillo, de armadura de soporte de paleta        | 10                              | 64937-01-247                    | 64937-01-247     | 64937-01-247                    | 64937-01-247                    | 64937-01-247     | 64937-01-247                    | 64937-01-247    |
| 128          | Tubo de suspensión                                | -                               | 74228-09-306                    | 74228-09-300     | 74228-09-218                    | 74228-09-299                    | 74228-09-213     | 74228-09-280                    | 74228-09-298    |
|              | <ul> <li>Kit de materiales</li> </ul>             | -                               | 95793-00-867                    | 95793-00-868     | 95793-00-869                    | 95793-00-870                    | 95793-00-871     | 95793-00-872                    | 95793-00-873    |
| 66           | Arandela de caucho, de paleta                     | 16                              | 05989-01-000                    | 05989-01-000     | 05989-01-000                    | 05989-01-000                    | 05989-01-000     | 05989-01-000                    | 05989-01-000    |
| 67           | Tornillo, de conjunto de paleta                   | 16                              | 63730-03-247                    | 63730-03-247     | 63730-03-247                    | 63730-03-247                    | 63730-03-247     | 63730-03-247                    | 63730-03-247    |
| 69           | Tornillo, mecánico, 6-32                          | 3                               | 74506-36-247                    | 74506-36-247     | 74506-36-247                    | 74506-36-247                    | 74506-36-247     | 74506-36-247                    | 74506-36-247    |
| 70           | Empalme plástico                                  | 4                               | 05172-01-000                    | 05172-01-000     | 05172-01-000                    | 05172-01-000                    | 05172-01-000     | 05172-01-000                    | 05172-01-000    |
| 131          | Tornillo, del conjunto de la caja del interruptor | e                               | 64555-02-247                    | 64555-02-247     | 64555-02-247                    | 64555-02-247                    | 64555-02-247     | 64555-02-247                    | 64555-02-247    |
| 75           | Kit de equilibrado                                | -                               | 07570-01-000                    | 07570-01-000     | 07570-01-000                    | 07570-01-000                    | 07570-01-000     | 07570-01-000                    | 07570-01-000    |
| 76           | Pendiente de la cadena                            | +                               | 74393-08-306                    | 74393-08-300     | 74393-08-218                    | 74393-08-299                    | 74393-08-213     | 74393-08-280                    | 74393-08-298    |