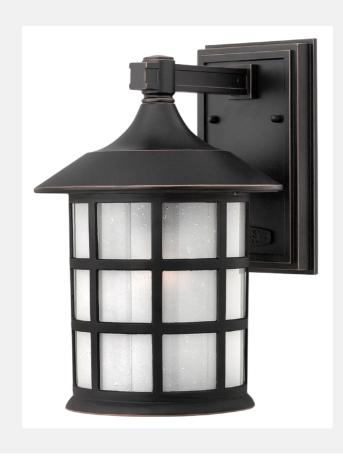

| FREEPORT 1804OP |
|-----------------|
| OLDE PENNY      |

| WIDTH:            | 8.0"                     |
|-------------------|--------------------------|
| HEIGHT:           | 12.3"                    |
| WEIGHT:           | 4.0 LBS                  |
| MATERIAL:         | CAST ALUM                |
| GLASS:            | ETCHED SEEDY             |
| BACKPLATE WIDTH:  | 5.0"                     |
| BACKPLATE HEIGHT: | 8.0"                     |
| SOCKET:           | 1-100W MED *NOT INCLUDED |
| DARK SKY:         | WITH DSLM-40             |
| EXTENSION:        | 9.0"                     |
| TTO:              | 3.0"                     |
| CERTIFICATION:    | C-US WET RATED           |
| VOLTAGE:          | 120V                     |
| UPC:              | 640665180435             |