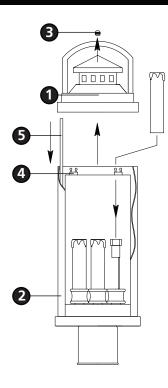

### **Drawing 2 - Lamping Instructions**

- Make electrical connections from supply wire to fixture lead wires. Refer to instruction sheet (I.S. 18) and follow all instructions to make all necessary wiring connections. Then refer back to this sheet to continue installation of this fixture.
- 1. After wiring connections are complete, slip post fitter (A) over top of pre-installed post (B) making sure all wire connections are tucked inside the pole - see Drawing 1.
  - 2. When fixture is slipped over pole make sure no wires are being pinched between the top edge of the pole and the inside of the post fitter.
  - 3. Thread the 3 set screws (C) into the bushing located on the post fitter.
  - 4. Tighten screws to secure fixture to post.
  - 1. To install glass and to lamp fixture, remove roof (1) from main body assembly (2), by removing knob (3) from under roof lip - see Drawing 2.
  - 2. To install glass, bend up glass clip (4) and slip glass (5) into main body assembly (2).
  - 3. Bend glass clip (4) back down to secure glass (5).
  - 4. After all glass panels are installed, fixture can be lamped accordingly.
  - 5. Replace roof (1) and thread on knobs (3).