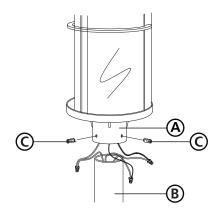

#### **Drawing 1 - Fixture Mounting**

- Make electrical connections from supply wire to fixture lead wires. Refer to instruction sheet (I.S. 18) and follow all instructions to make all necessary wiring connections. Then refer back to this sheet to continue installation of this fixture.
- 1. After wiring connections are complete, slip post fitter (A) over top of pre-installed post (B) making sure all wire connections are tucked inside the pole - see Drawing 1.
  - 2. When fixture is slipped over pole make sure no wires are being pinched between the top edge of the pole and the inside of the post fitter.
  - 3. Thread the 3 set screws (C) into the bushing located on the post fitter.
  - 4. Tighten screws to secure fixture to post.
  - 1. To install glass and to lamp fixture, remove roof (1) from main body assembly (2), by removing knob (3) from under roof lip - see Drawing 2.
  - 2. To install glass, bend up glass clip (4) and slip glass (5) into main body assembly (2).
  - 3. Bend glass clip (4) back down to secure glass (5).
  - 4. After all glass panels are installed, fixture can be lamped accordingly.
  - 5. Replace roof (1) and thread on knobs (3).