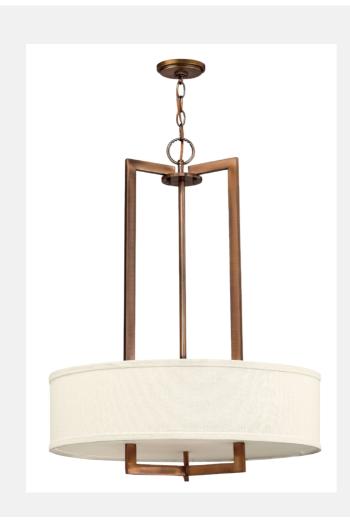

| HAMPTON 3204BR |
|----------------|
| BRUSHED BRONZE |

| WIDTH:         | 26.0"                       |
|----------------|-----------------------------|
| HEIGHT:        | 30.3"                       |
| WEIGHT:        | 16.0 LBS                    |
| MATERIAL:      | METAL                       |
| SHADE:         | OFF-WHITE LINEN<br>HARDBACK |
| CANOPY:        | 5" DIA.                     |
| SOCKET:        | 3-100W MED *NOT INCLUDED    |
| CHAIN:         | 60.0"                       |
| LEADWIRE:      | 144.0"                      |
| CERTIFICATION: | C-US DRY RATED              |
| VOLTAGE:       | 120V                        |
| UPC:           | 640665320404                |