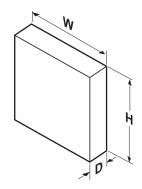

## **Shipping Dimensions**

| Model | Height (H)     | Width (W)    | Depth (D)        | Weight        |
|-------|----------------|--------------|------------------|---------------|
| WSCS  | 19.5" / 49.5cm | 20" / 50.8cm | 3.625" / 9.207cm | 13lbs / 5.9kg |