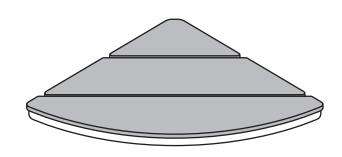

### **Product Specification**

The corner shower seat shall have a Brazilian Walnut seating surface. The product shall be supported by two 18.5"/47cm hidden supports.

The seat frame shall be constructed of corrosion resistant stainless steel. Product shall have a weight capacity of 500lbs / 227kg.

## Key Features

- Brazlilian Walnut Corner Seat
- Solid Construction and Mounting
- Hidden Mounting Brackets
- 500lbs / 227kg Weight Capacity
- Decorative Metal Trim