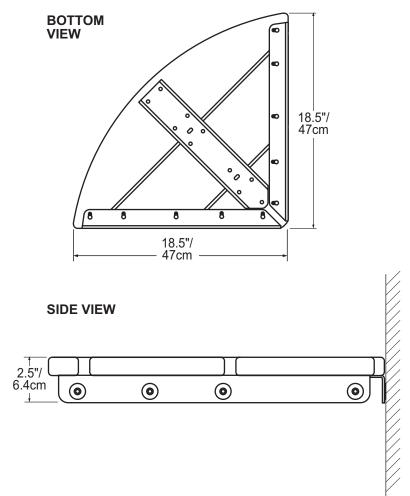

### **Product Specification**

The corner shower seat shall have a Brazilian Walnut seating surface. The product shall be supported by two 18.5"/47cm hidden supports.

The seat frame shall be constructed of corrosion resistant stainless steel. Product shall have a weight capacity of 500lbs / 227kg.

#### **Product Dimensions**