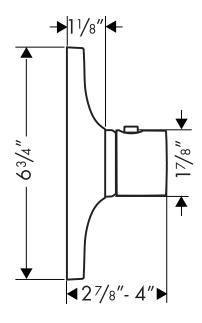

# Axor Massaud Trim, EcoMax Thermostatic Mixer

#### **Product Features**

- Thermostatic cartridge with service stops
- 100° Safety stop
- High temperature limit stop may be reset to comply with local plumbing codes
- Max. flow rate 20 gpm @ 44 psi

## **Optional Accessories**

1½" Extension (deep rough-in) kit 92615000

The measurements shown are for reference only.

Products and specifications shown are subject to change without notice.

Specification sheet revised 3/2008