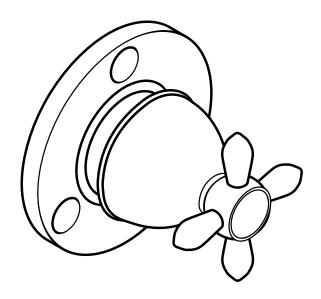

# 33/4"

### **Product Features**

- Includes escutcheon, handle, sleeve
- Cross handle