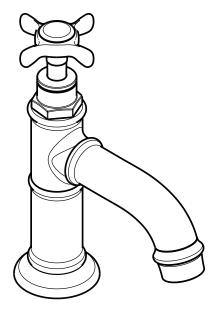

### **Product Features**

- Traditional cross handle with 90° ceramic cartridge
- Single hole installation
- Solid brass
- Hot or cold only
- 2.2 gpm max.