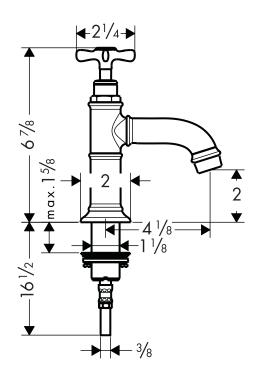

#### **Installation Notes**

• 3/8" supply hose – requires 3/8" compression fitting