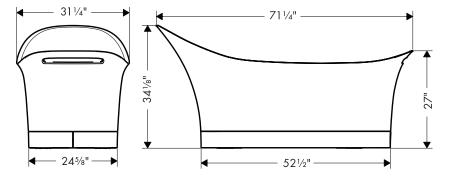

## **Optional Accessories**

Axor Urquiola free-standing tub filler (Requires rough 10452181 – sold separately) 11422XX1

11440000

(Ŧ

271/2"

The measurements shown are for reference only.

Products and specifications shown are subject to change without notice.